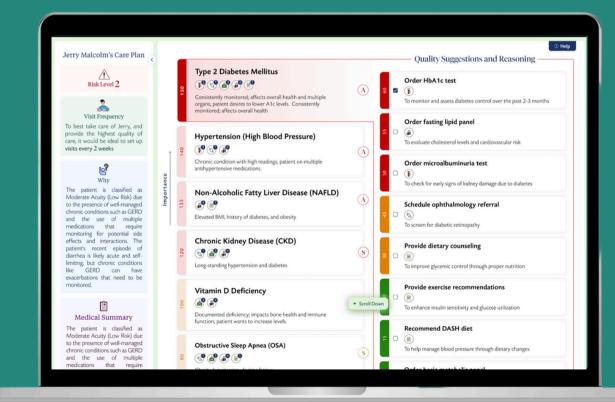

### Final Care Plan

#### **Augmenting Clinicians**

- Al specialists trained on latest guidelines
- Continuous gap identification and personalized plans

#### **Data-Driven Precision**

- Process vast amounts of data
- Catch critical details humans might miss