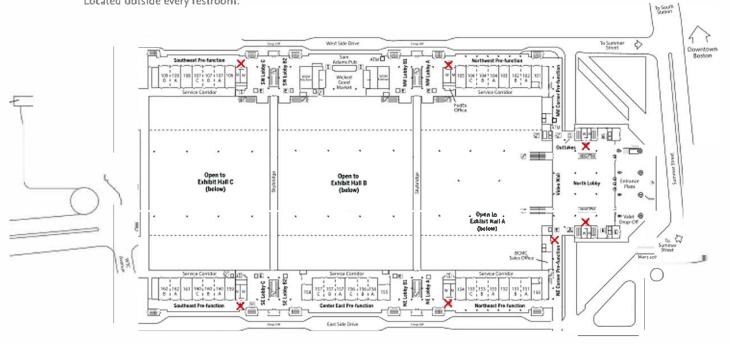

# LIFE SAFETY EQUIPMENT LOCATIONS



## EXHIBIT LEVEL AED AND STOP THE BLEED LOCATIONS

#### LEVEL ONE AED AND STOP THE BLEED LOCATIONS

Located outside every restroom.



#### CALLING 9-1-1 FOR EMERGENCIES

IF YOU CALL 9-1-1 YOU MUST ALSO NOTIFY A UNIFORMED OFFICER OR CALL THE MCCA'S PUBLIC SAFETY COMMAND CENTER AT 617-954-2222. OUR TRAINED OFFICERS WILL RESPOND TO THE EMERGENCY WHILE COORDINATING OUTSIDE RESOURCES TO THE LOCATION OF THE INCIDENT.

### LEVEL TWO AED AND STOP THE BLEED LOCATIONS

Located outside every restroom.



## LEVEL THREE AED AND STOP THE BLEED LOCATIONS



#### CALLING 9-1-1 FOR EMERGENCIES

IF YOU CALL 9-1-1 YOU MUST ALSO NOTIFY A UNIFORMED OFFICER OR CALL THE MCCA'S PUBLIC SAFETY COMMAND CENTER AT 617-954-2222. OUR TRAINED OFFICERS WILL RESPOND TO THE EMERGENCY WHILE COORDINATING OUTSIDE RESOURCES TO THE LOCATION OF THE INCIDENT.