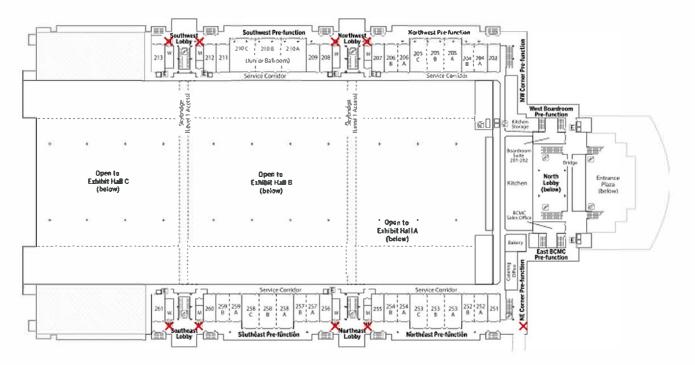

## LEVEL THREE AED AND STOP THE BLEED LOCATIONS

#### CALLING 9-1-1 FOR EMERGENCIES

IF YOU CALL 9-1-1 YOU MUST ALSO NOTIFY A UNIFORMED OFFICER OR CALL THE MCCA'S PUBLIC SAFETY COMMAND CENTER AT 617-954-2222. OUR TRAINED OFFICERS WILL RESPOND TO THE EMERGENCY WHILE COORDINATING OUTSIDE RESOURCES TO THE LOCATION OF THE INCIDENT.