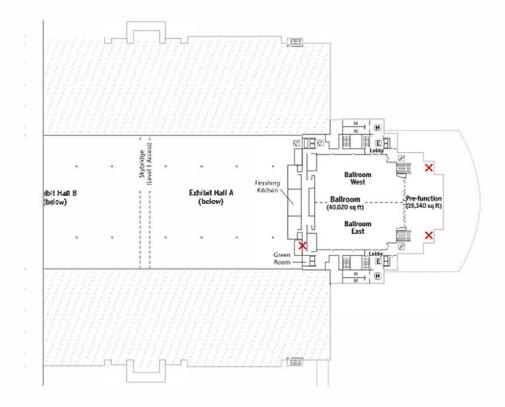

## LEVEL THREE AED AND STOP THE BLEED LOCATIONS

#### CALLING 9-1-1 FOR EMERGENCIES

IF YOU CALL 9-1-1 YOU MUST ALSO NOTIFY A UNIFORMED OFFICER OR CALL THE MCCA'S PUBLIC SAFETY COMMAND CENTER AT 617-954-2222. OUR TRAINED OFFICERS WILL RESPOND TO THE EMERGENCY WHILE COORDINATING OUTSIDE RESOURCES TO THE LOCATION OF THE INCIDENT.