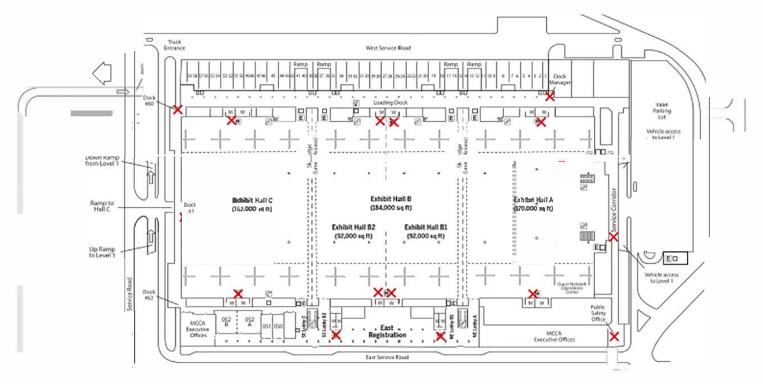

#### LEVEL ONE AED AND STOP THE BLEED LOCATIONS

Located outside every restroom.

#### CALLING 9-1-1 FOR EMERGENCIES

IF YOU CALL 9-1-1 YOU MUST ALSO NOTIFY A UNIFORMED OFFICER OR CALL THE MCCA'S PUBLIC SAFETY COMMAND CENTER AT 617-954-2222. OUR TRAINED OFFICERS WILL RESPOND TO THE EMERGENCY WHILE COORDINATING OUTSIDE RESOURCES TO THE LOCATION OF THE INCIDENT.