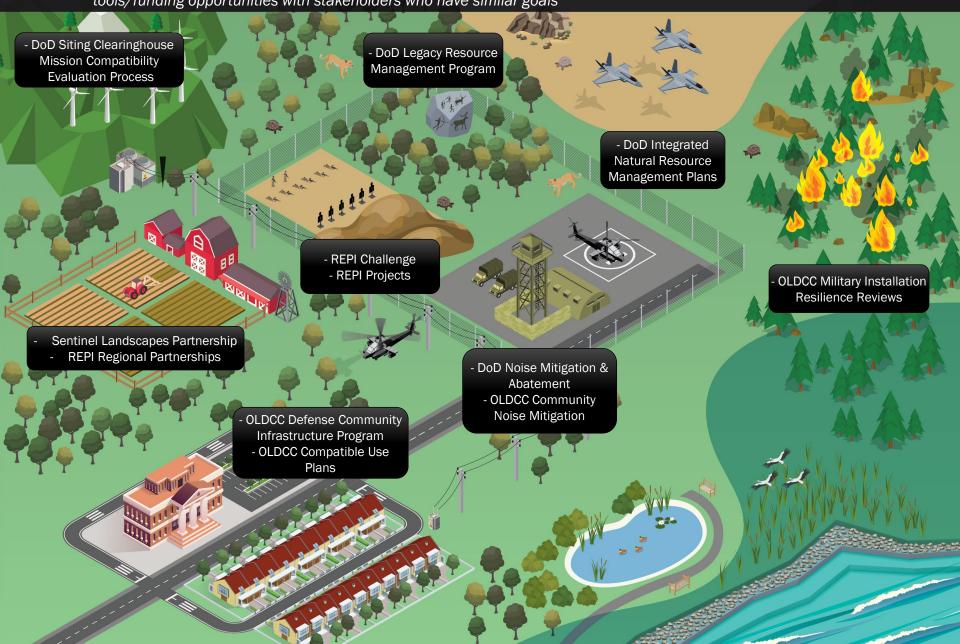

## Sustaining DoD's Mission — Partnering and Project Implementation Tools

An installation or partner organization can more effectively address threats by leveraging partnering and implementation tools/funding opportunities with stakeholders who have similar goals