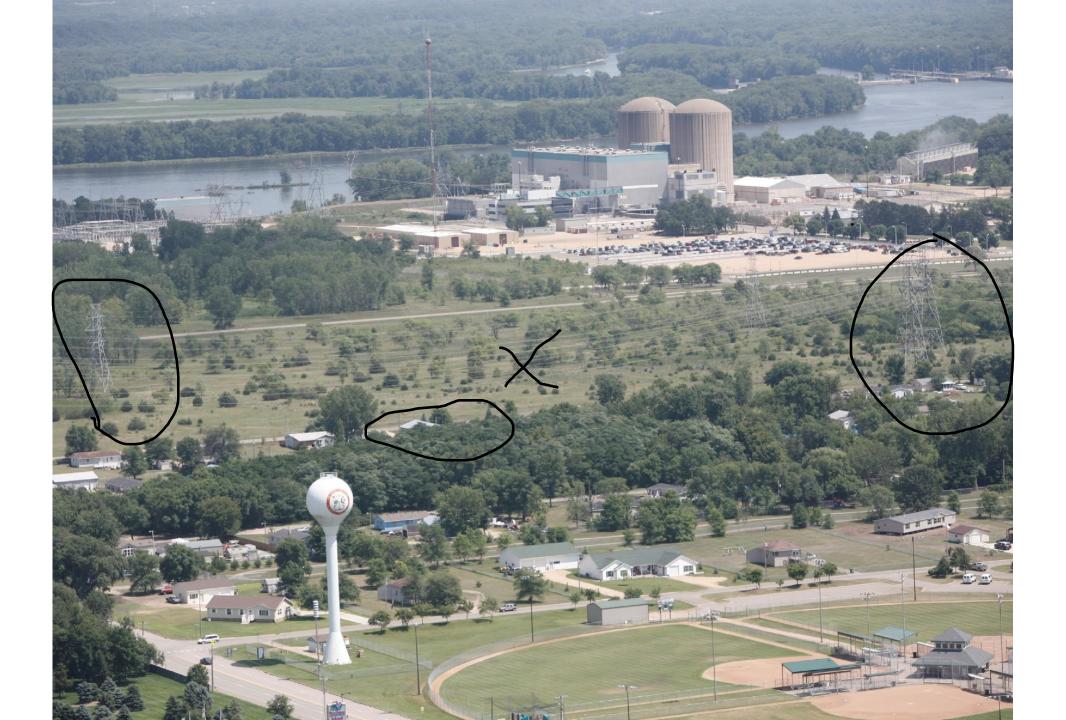

# PINGP less than one mile from our Lower Island reservation area and ISFSI less than 700 yards from nearest homes