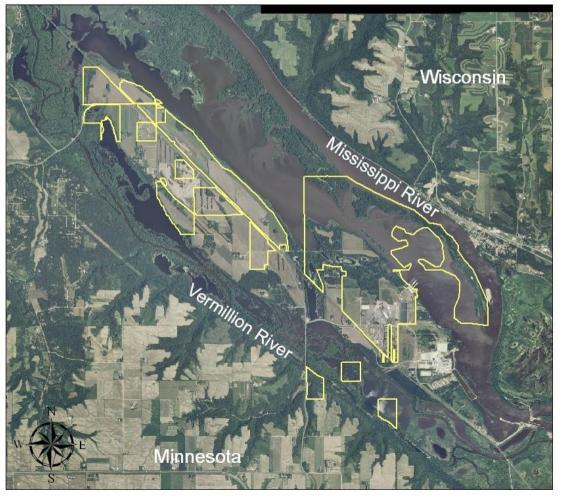

# PINGP less than one mile from our Lower Island reservation area and ISFSI less than 700 yards from nearest homes