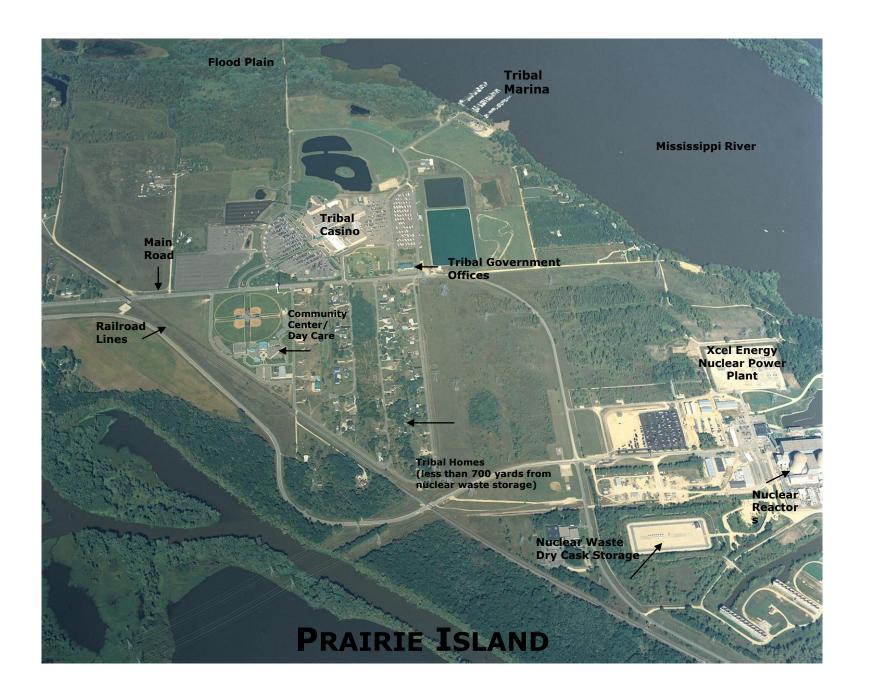

# PINGP less than one mile from our Lower Island reservation area and ISFSI less than 700 yards from nearest homes