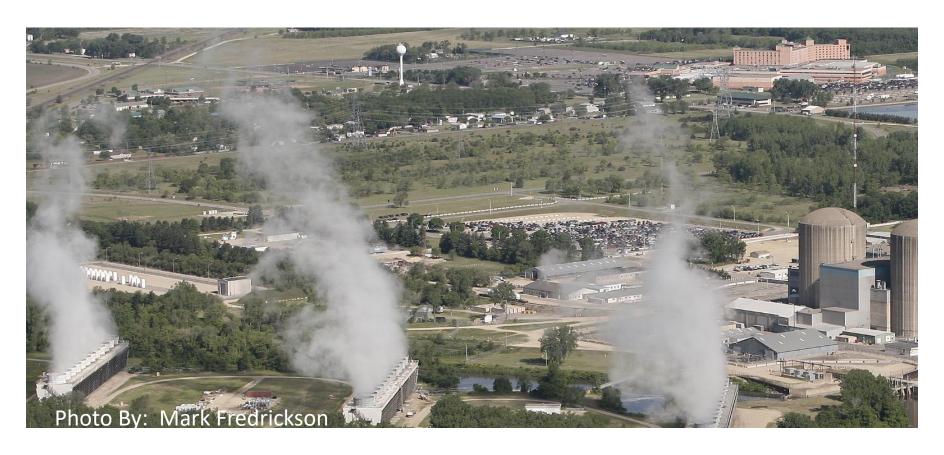

# PINGP less than one mile from our Lower Island reservation area and ISFSI less than 700 yards from nearest homes