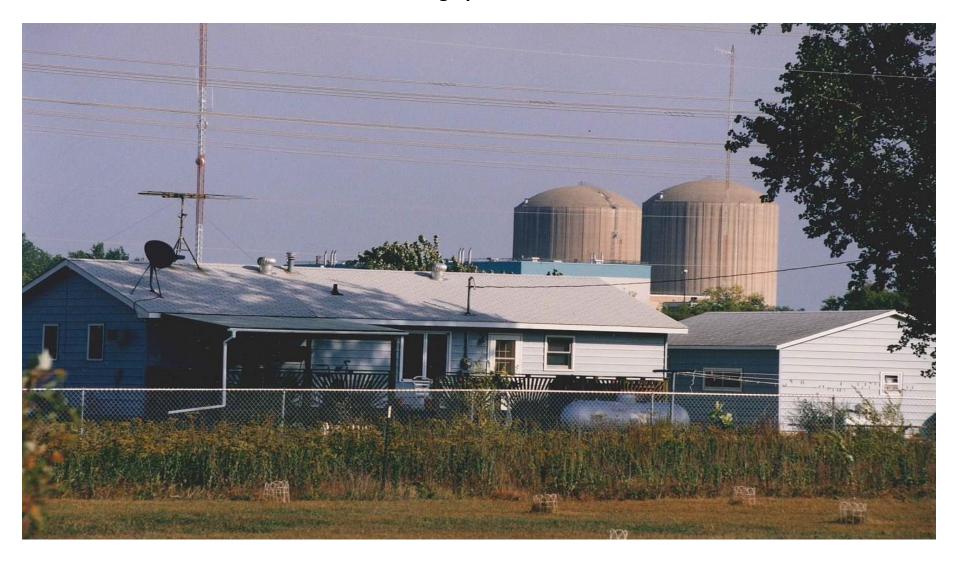

# PINGP less than one mile from our Lower Island reservation area and ISFSI less than 700 yards from nearest homes

### Lu Taylor, Vice President of Prairie Island Tribal Council

**Growing up on Prairie Island** 