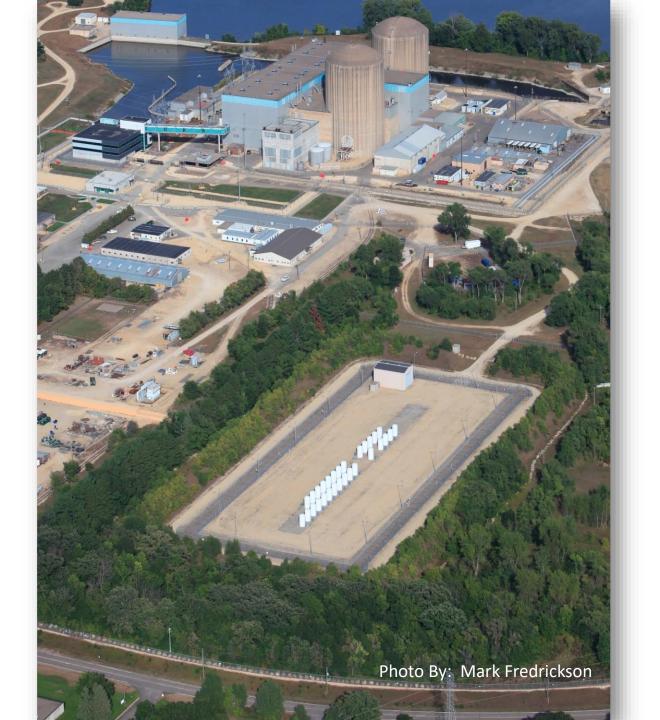

# PINGP less than one mile from our Lower Island reservation area and ISFSI less than 700 yards from nearest homes