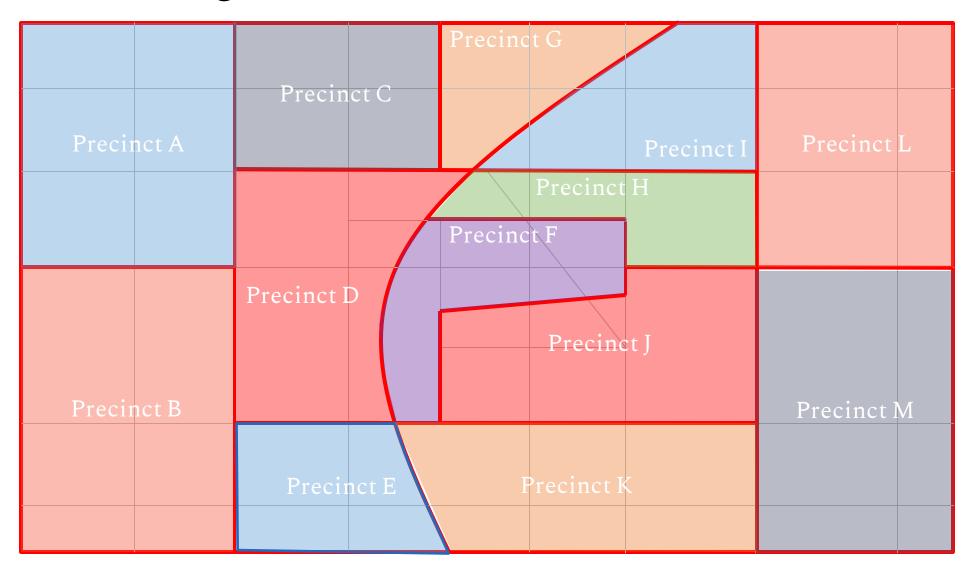

#### Voting Tabulation Districts (Precincts)

42% of precincts have more than 1 district combo