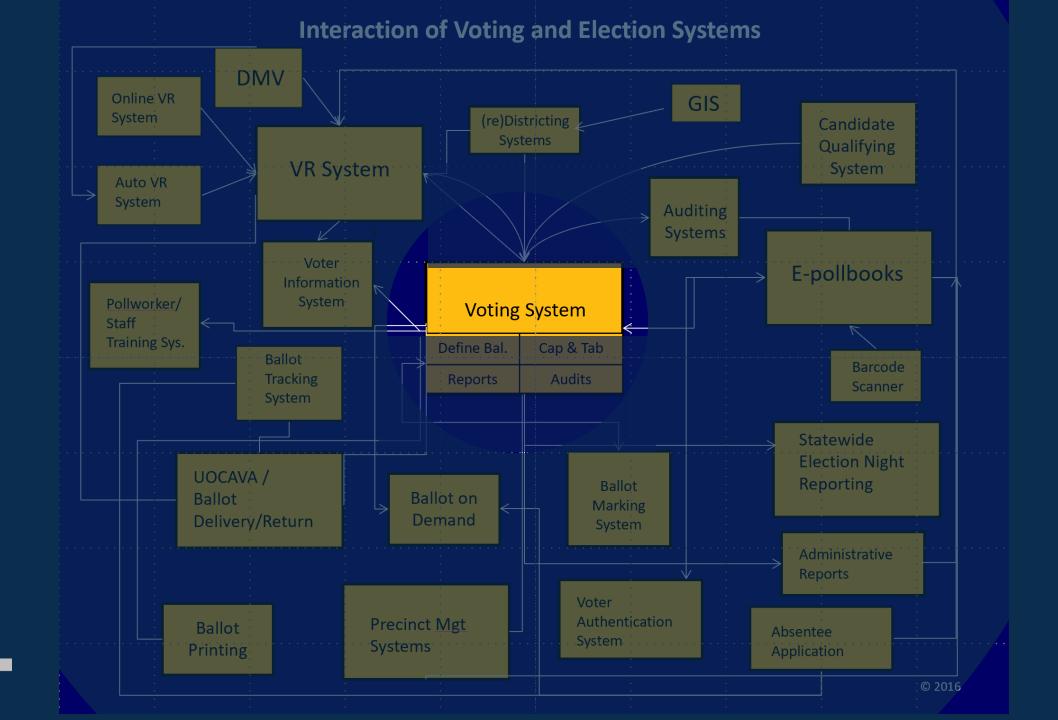

# ELECTION MODERNIZATION WITH GIS

https://elections.nsgic.org/

| Voter Registration Application  Voter Registration Application, and State specific in  The completing this form, review the General, Application, and State specific in  This space for office use only.  This space for office use only.  As not complete form.  As not complete form.  As not complete age 18.)                                                                                                                                                                                                                                                                                                                                                                                                                                                                                                                                                                                                                                                                                                                                                                                                                                                                                                                                                                                                                                                                                                                                                                                                                                                                                                                                                                                                                                                                                                                                                                                                                                                                                                                                                                                                              |
|--------------------------------------------------------------------------------------------------------------------------------------------------------------------------------------------------------------------------------------------------------------------------------------------------------------------------------------------------------------------------------------------------------------------------------------------------------------------------------------------------------------------------------------------------------------------------------------------------------------------------------------------------------------------------------------------------------------------------------------------------------------------------------------------------------------------------------------------------------------------------------------------------------------------------------------------------------------------------------------------------------------------------------------------------------------------------------------------------------------------------------------------------------------------------------------------------------------------------------------------------------------------------------------------------------------------------------------------------------------------------------------------------------------------------------------------------------------------------------------------------------------------------------------------------------------------------------------------------------------------------------------------------------------------------------------------------------------------------------------------------------------------------------------------------------------------------------------------------------------------------------------------------------------------------------------------------------------------------------------------------------------------------------------------------------------------------------------------------------------------------------|
| Voter Registrate, Application of the General, Application of the General, Application of the General of the Gen |
| re completing true  Yes No  No  Yes No  Yes No  No  Yes America?                                                                                                                                                                                                                                                                                                                                                                                                                                                                                                                                                                                                                                                                                                                                                                                                                                                                                                                                                                                                                                                                                                                                                                                                                                                                                                                                                                                                                                                                 |
| ten of the United Sefore electric these questions of the United Sefore electric the United Sef |
| Mr. DMiss are them 6 in the man                                                                                                                                                                                                                                                                                                                                                                                                                                                                                                                                                                                                                                                                                                                                                                                                                                                                                                                                                                                                                                                                                                                                                                                                                                                                                                                                                                                                                                                                                                                                                                                                                                                                                                                                                                                                                                                                                                                                                                                                                                                                                                |
| Mrs. Ms. Mail If Different From Above                                                                                                                                                                                                                                                                                                                                                                                                                                                                                                                                                                                                                                                                                                                                                                                                                                                                                                                                                                                                                                                                                                                                                                                                                                                                                                                                                                                                                                                                                                                                                                                                                                                                                                                                                                                                                                                                                                                                                                                                                                                                                          |
|                                                                                                                                                                                                                                                                                                                                                                                                                                                                                                                                                                                                                                                                                                                                                                                                                                                                                                                                                                                                                                                                                                                                                                                                                                                                                                                                                                                                                                                                                                                                                                                                                                                                                                                                                                                                                                                                                                                                                                                                                                                                                                                                |

Improving
State Voter
Registration
Databases

FINAL REPORT

NATIONAL RESEARCH COUNCIL