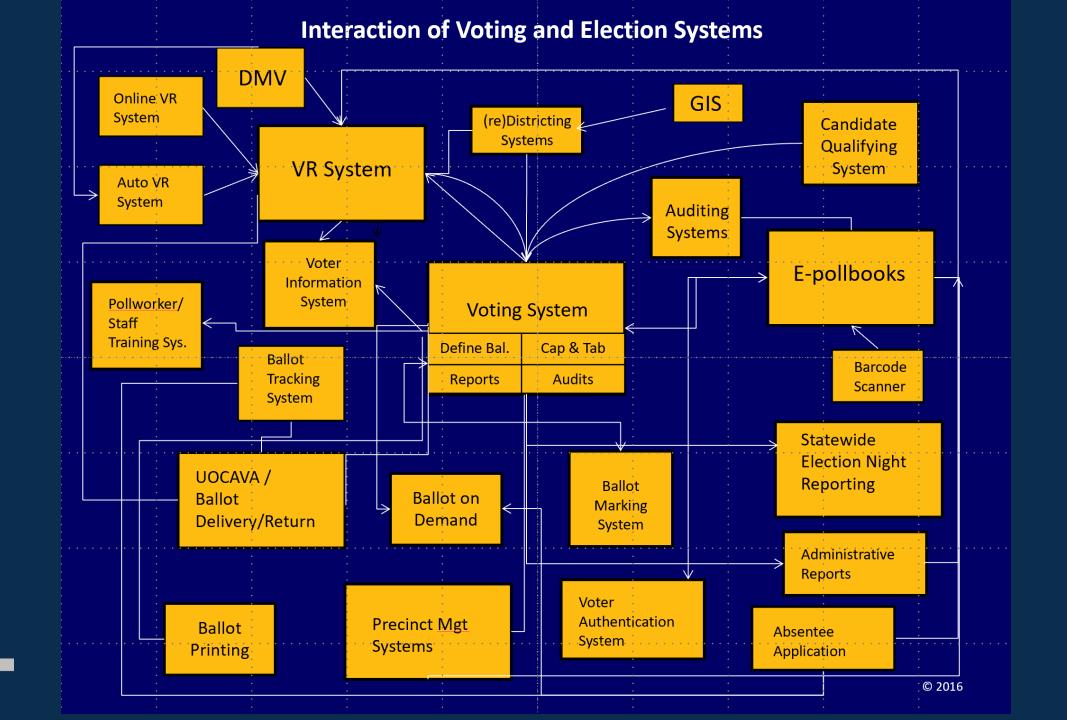

# Before, During and After Election Day

# Districting

#### Voting Tabulation Districts (Precincts)

#### The Problems

+The traditional way of drawing maps and translating maps to updated voting files was manual and error-prone.

#### The Problems

- +The traditional way of drawing maps and translating maps to updated voting files was manual and error-prone.
- +Geographic Information Systems make keeping track of voters and geographies more streamlined and less error-prone.