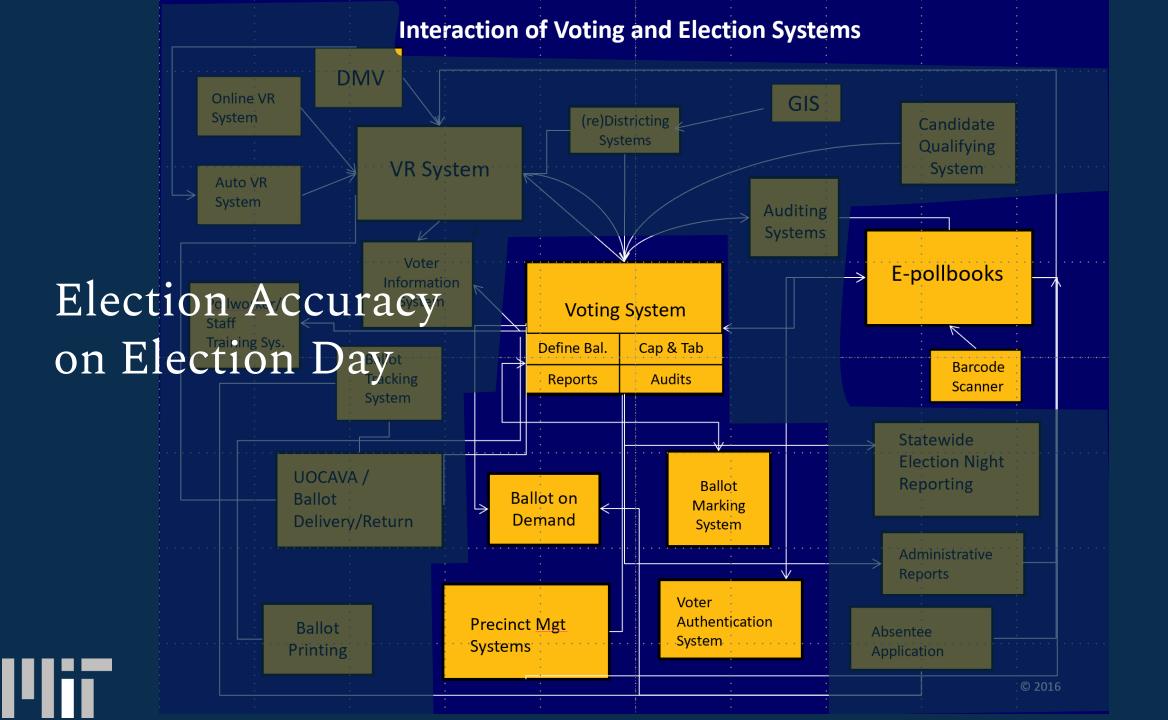

# Before, During and After Election Day

# Districting

#### Voting Tabulation Districts (Precincts)