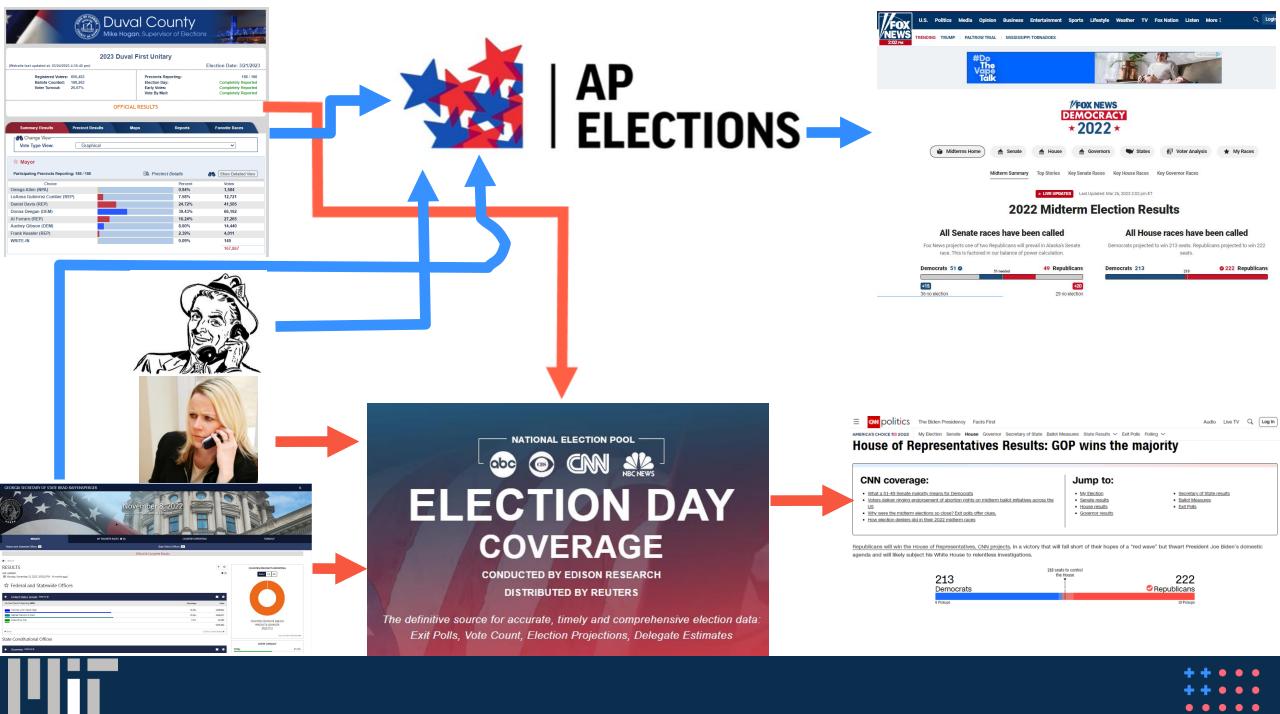

olitical contest in this country, has more enthusiasm been exhibited, and the result has proved that though the " clouls" may have " lowered," the hopes of the Republican Party were not " in the deep bosom of the ocean buried." But of that anon and elsewhere,

People generally were awake-wide awake, in fact -very early yesterday, for they knew they had a duty to perform which could not occur but once in four years, and in the actual shape it assumed, perhaps not more than once in a lifetime. And whether they were Republicans or Fusionists, they went to work with a will. The clouds were dispelled; the sun shope forth as a beneficent sun should shine on such an opeasion, and a general good time

















































# 6 TOTAL









































## ENR Issues





## ENR Issues

Confusion between official election results and reports of unofficial election returns









Confusion between official election results and reports of unofficial election returns

Blue Shift/Red Mirage







Confusion between official election results and reports of unofficial election returns

Blue Shift/Red Mirage

Phantom Voters





Confusion between official election results and reports of unofficial election returns

Blue Shift/Red Mirage

Phantom Voters

**Errors** 





Confusion between official election results and reports of unofficial election returns

Blue Shift/Red Mirage

Phantom Voters

**Errors** 

Discrepancies between state and county results





Confusion between official election results and reports of unofficial election retur