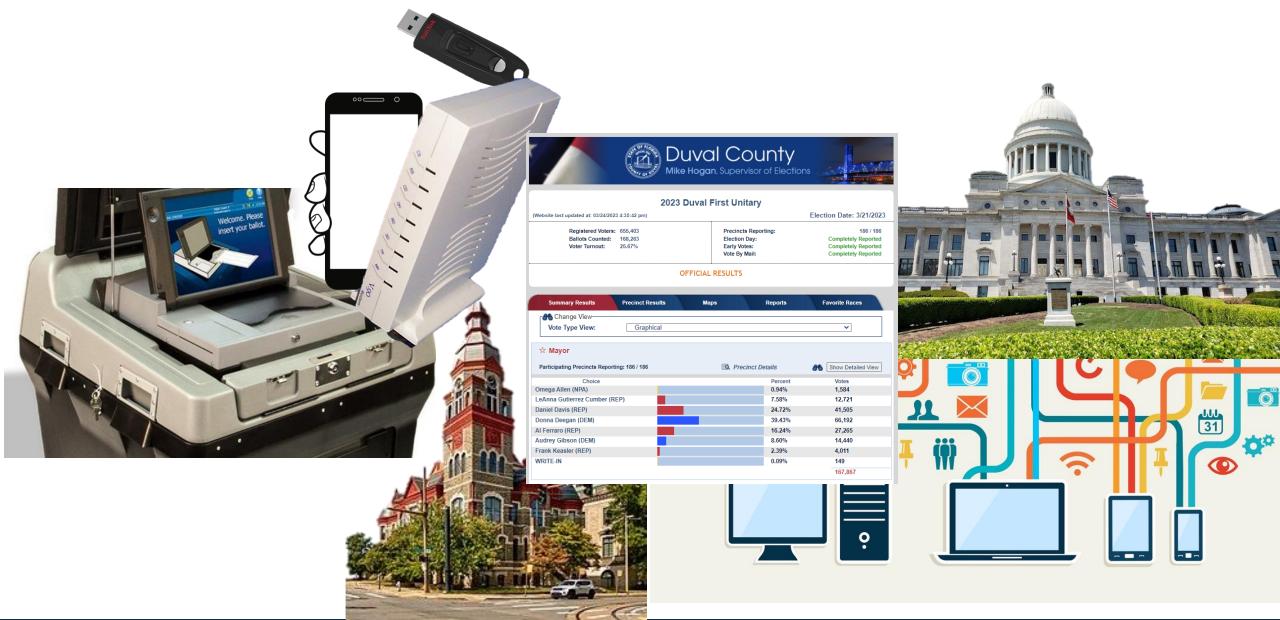

# Residual Vote Rate Is (ONE) Measure of Accuracy

Overvotes + Undervotes
Turnout

## Residual Vote Statistics in 2000

## Residual Vote Statistics in 2020

# Hand-Counting vs. Optical Scanning

Which type of voting machine would you prefer to vote on?

# Research on Accuracy of Counting

- +Hand counting is slightly less accurate than optical scanning
- +Counters are subject to fatigue

ABOUT