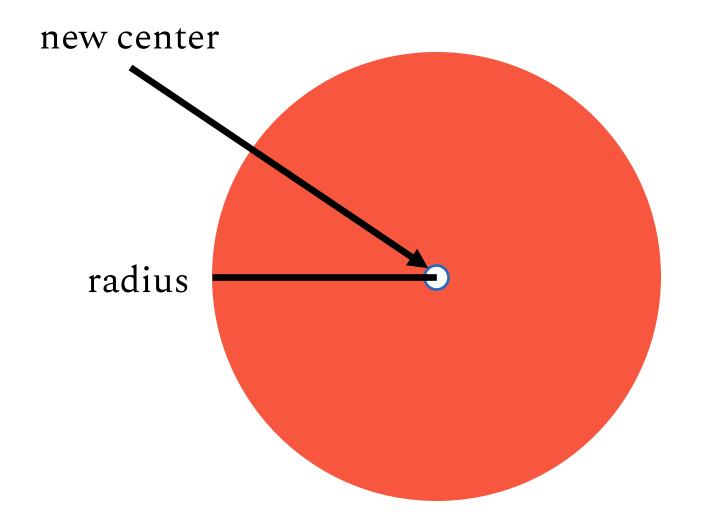

# Districting

#### Voting Tabulation Districts (Precincts)

#### The Problems

+The traditional way of drawing maps and translating maps to updated voting files was manual and error-prone.

#### The Problems

- +The traditional way of drawing maps and translating maps to updated voting files was manual and error-prone.
- +Geographic Information Systems make keeping track of voters and geographies more streamlined and less error-prone.