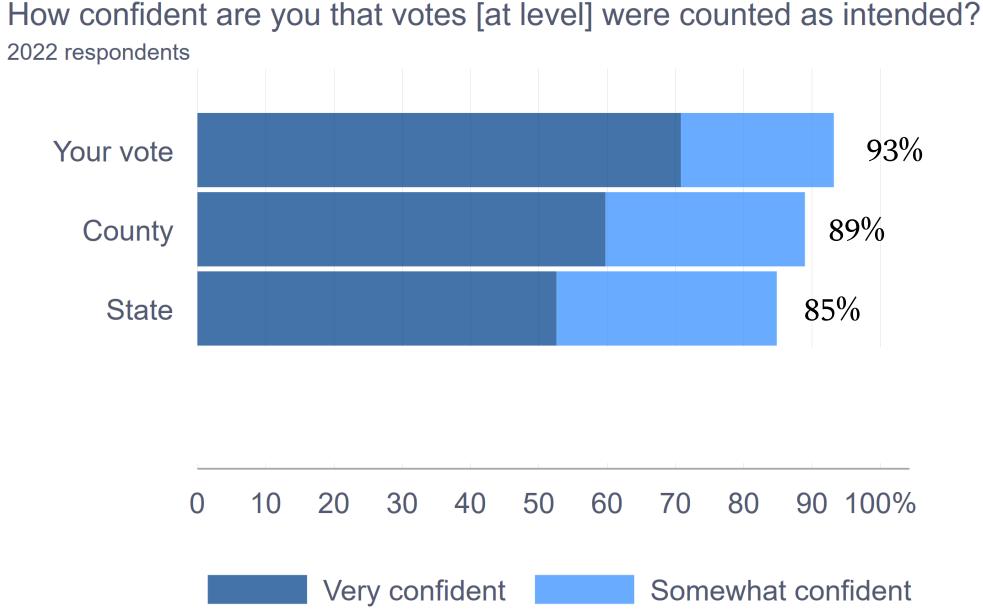

How confident are you that votes [at level] were counted as intended? 2022 respondents