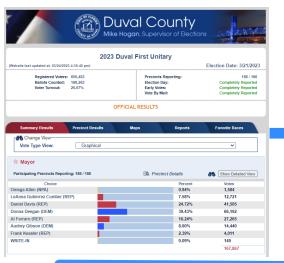

# Challenges to Accuracy

| States + D.C.     | 51     |
|-------------------|--------|
| Counties          | 3,031  |
| Municipalities    | 19,519 |
| Towns/townships   | 16,360 |
| Special districts | 38,266 |
| School districts  | 12,880 |
| Total             | 90,107 |

# Jasper County, Iowa, 2020

#### **Federal**

- President & Vice President
- Senator
- House of Representatives

#### State

- Senator
- State Supreme Court Justice Retention (4)
- Appeals Court Judge Retention (6)
- District Court Judge Retention (6)
- Ballot Question

#### County

- Supervisor
- Auditor
- Sheriff
- Soil & Water Conservation Board (4)
- Agriculture Extension Council (5)

#### Local

Township Trustees

Total Choices: 34

Did you move from another city or area within this country in the past five years? Percentage answering yes

Source: https://news.gallup.com/poll/162488/381-million-adults-worldwide-migrate-within-countries.aspx?utm\_source=alert&utm\_medium=email&utm\_campaign=syndication&utm\_content=morelink&utm\_term=All%20Gallup%20Headlines