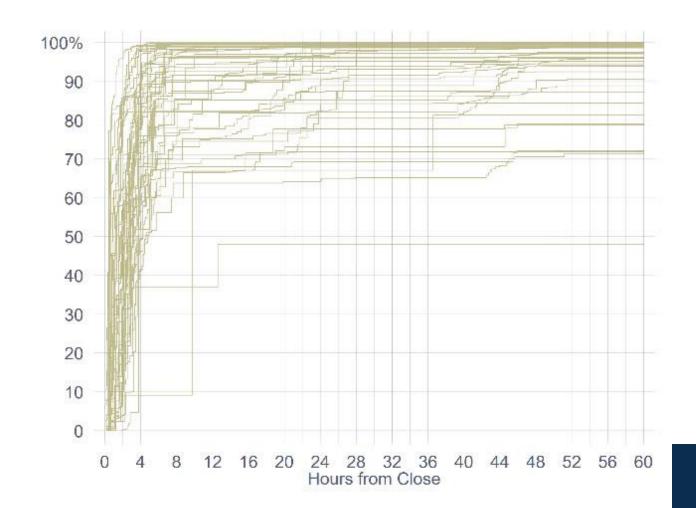

# Residual Vote Rate Is (ONE) Measure of Accuracy

Overvotes + Undervotes
Turnout

## Residual Vote Statistics in 2000

## Residual Vote Statistics in 2020