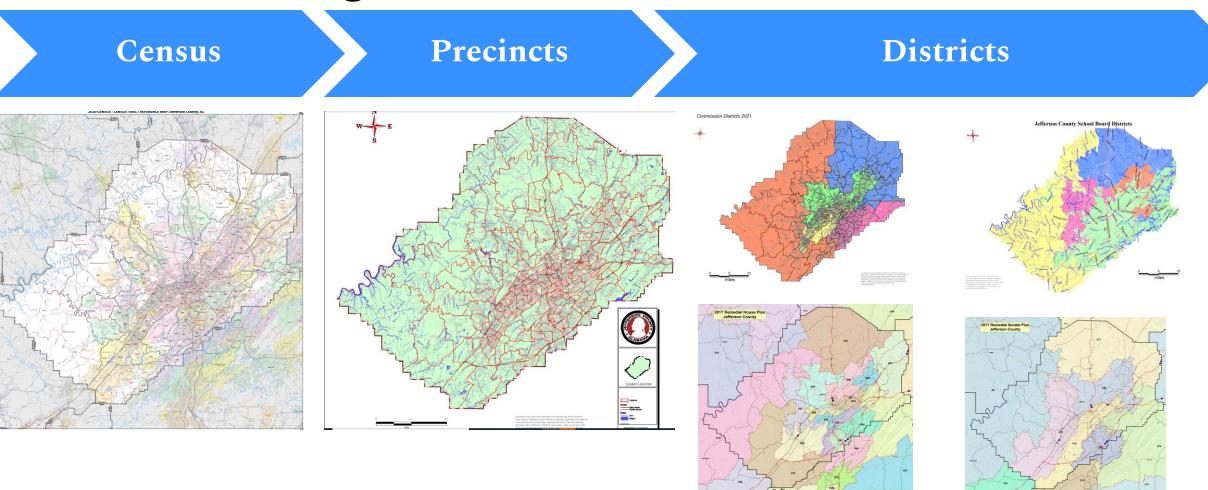

# Districting

#### Voting Tabulation Districts (Precincts)

## Congressional Districts

#### State House Districts

#### State Senate Districts

### County Commission Districts