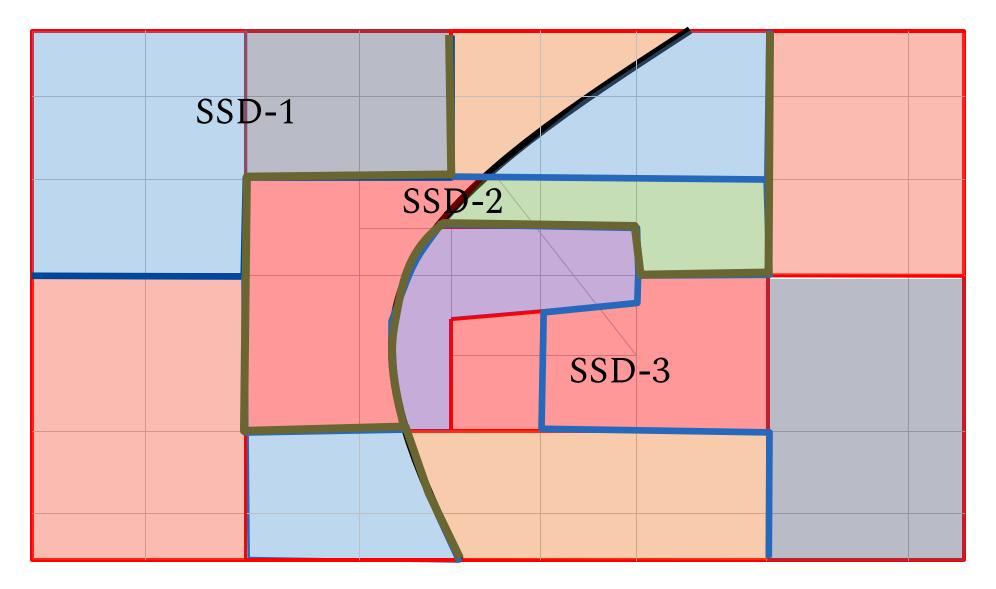

#### Douglas Bayfeld Ashland Iron Vilas Sawyer Bumett Horence\* Washburn Oneida Forest Price Rusk Polk Barron Marinette Lincoln Langlade Taylor Menominee St Croix Chippewa Oconto Dunn Marathon Shawano Door Eau Claire Pierce Brown Kewaunee Clark Waupaca Pepin Trempealeau Outagamie Wood Portage Jackson Waushara Winnebago La Crosse Mani towec Green Lake Monroe Marquette Fond du Lac Sheboygan Juneau\ Vemon Washington Sauk Columbia Ozaukee Richland Dodge Waukesha Crawford Mili∦aukee Jefferson Dane lowa Walworth Kenosha Racine Grant Lafayette Green Rock

#### 3.8M active voters

#### 3.8M active voters

6,372 precincts

3.8M active voters

6,372 precincts

8,624 district combos

3.8M active voters

6,372 precincts

8,624 district combos

42% of precincts have more than 1 district combo

#### The Problems

+The traditional way of drawing maps and translating maps to updated voting files was manual and error-prone.

#### The Problems

- +The traditional way of drawing maps and translating maps to updated voting files was manual and error-prone.
- +Geographic Information Systems make keeping track of voters and geographies more streamlined and less error-prone.