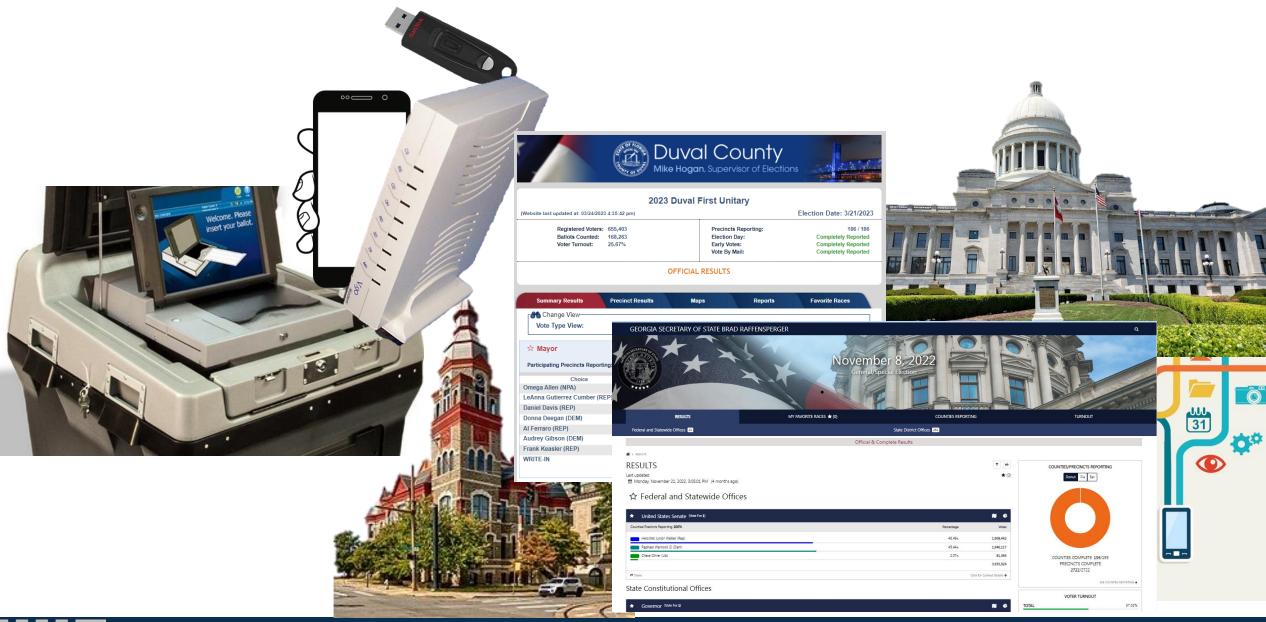

# Residual Vote Rate Is (ONE) Measure of Accuracy

Overvotes + Undervotes
Turnout

## Residual Vote Statistics in 2000

## Residual Vote Statistics in 2020

# Hand-Counting vs. Optical Scanning

Which type of voting machine would you prefer to vote on?

# Research on Accuracy of Counting

- +Hand counting is slightly less accurate than optical scanning
- +Counters are subject to fatigue

ABOUT