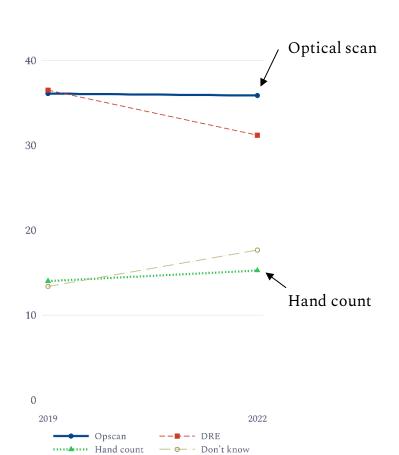

# Hand-Counting vs. Optical Scanning

Which type of voting machine would you prefer to vote on?

# Research on Accuracy of Counting

- +Hand counting is slightly less accurate than optical scanning
- +Counters are subject to fatigue

ABOUT