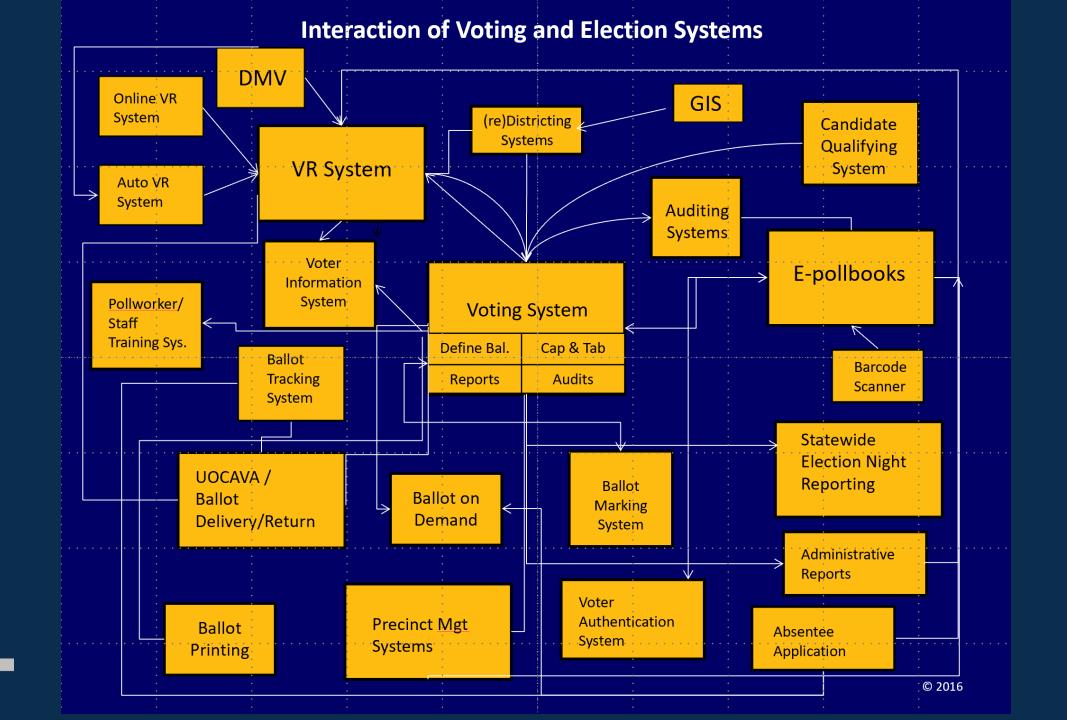

# ELECTION MODERNIZATION WITH GIS

https://elections.nsgic.org/

| Voter Registration Application  Voter Registration Application, and State specific in  The completing this form, review the General, Application, and State specific in  This space for office use only.  This space for office use only.  As not complete form.  As not complete form.  As not complete age 18.)                                                                                                                                                                                                                                                                                                                                                                                                                                                                                                                                                                                                                                                                                                                                                                                                                                                                                                                                                                                                                                                                                                                                                                                                                                                                                                                                                                                                                                                                                                                                                                                                                                                                                                                                                                                                              |
|--------------------------------------------------------------------------------------------------------------------------------------------------------------------------------------------------------------------------------------------------------------------------------------------------------------------------------------------------------------------------------------------------------------------------------------------------------------------------------------------------------------------------------------------------------------------------------------------------------------------------------------------------------------------------------------------------------------------------------------------------------------------------------------------------------------------------------------------------------------------------------------------------------------------------------------------------------------------------------------------------------------------------------------------------------------------------------------------------------------------------------------------------------------------------------------------------------------------------------------------------------------------------------------------------------------------------------------------------------------------------------------------------------------------------------------------------------------------------------------------------------------------------------------------------------------------------------------------------------------------------------------------------------------------------------------------------------------------------------------------------------------------------------------------------------------------------------------------------------------------------------------------------------------------------------------------------------------------------------------------------------------------------------------------------------------------------------------------------------------------------------|
| Voter Registrate, Application of the General, Application of the General, Application of the General of the Gen |
| re completing true  Yes No  No  Yes No  Yes No  No  Yes America?                                                                                                                                                                                                                                                                                                                                                                                                                                                                                                                                                                                                                                                                                                                                                                                                                                                                                                                                                                                                                                                                                                                                                                                                                                                                                                                                                                                                                                                                 |
| ten of the United Sefore electric these questions of the United Sefore electric the United Sef |
| Mr. DMiss are them 6 in the man                                                                                                                                                                                                                                                                                                                                                                                                                                                                                                                                                                                                                                                                                                                                                                                                                                                                                                                                                                                                                                                                                                                                                                                                                                                                                                                                                                                                                                                                                                                                                                                                                                                                                                                                                                                                                                                                                                                                                                                                                                                                                                |
| Mrs. Ms. Mail If Different From Above                                                                                                                                                                                                                                                                                                                                                                                                                                                                                                                                                                                                                                                                                                                                                                                                                                                                                                                                                                                                                                                                                                                                                                                                                                                                                                                                                                                                                                                                                                                                                                                                                                                                                                                                                                                                                                                                                                                                                                                                                                                                                          |
|                                                                                                                                                                                                                                                                                                                                                                                                                                                                                                                                                                                                                                                                                                                                                                                                                                                                                                                                                                                                                                                                                                                                                                                                                                                                                                                                                                                                                                                                                                                                                                                                                                                                                                                                                                                                                                                                                                                                                                                                                                                                                                                                |

Improving
State Voter
Registration
Databases

FINAL REPORT

NATIONAL RESEARCH COUNCIL