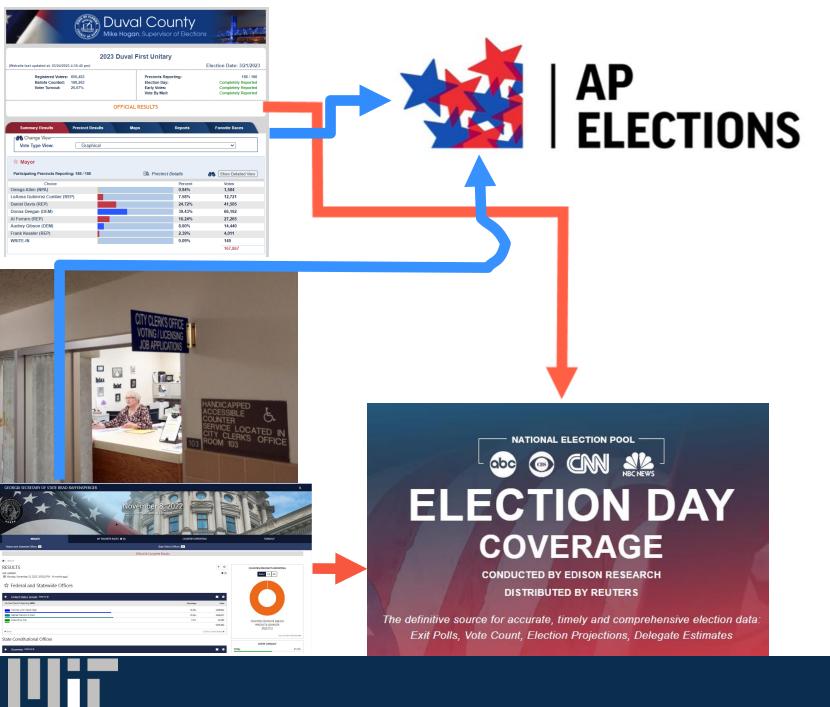

of any political contest in this country, has more enthusiasm been exhibited, and the result has proved that though the " clouls" may have " lowered," the hopes of the Republican Party were not " in the deep bosom of the ocean buried." But of that anon and elsewhere,

People generally were awake-wide awake, in fact -very early yesterday, for they knew they had a duty to perform which could not occur but once in four years, and in the actual shape it assumed, perhaps not more than once in a lifetime. And whether they were Republicans or Fusionists, they went to work with a will. The clouds were dispelled; the sun shope forth as a beneficent sun should shine on such an opeasion, and a general good time

















































# 6 TOTAL









































## ENR Issues





## ENR Issues

Confusion between official election results and reports of unofficial election returns









Confusion between official election results and reports of unofficial election returns

Blue Shift/Red Mirage







Confusion between official election results and reports of unofficial election returns

Blue Shift/Red Mirage

Phantom Voters





Confusion between official election results and reports of unofficial election returns

Blue Shift/Red Mirage

Phantom Voters

**Errors** 





Confusion between official election results and reports of unofficial election returns

Blue Shift/Red Mirage

Phantom Voters

**Errors** 

Discrepancies between state and county results





Confusion between official election results and reports of unofficial electi