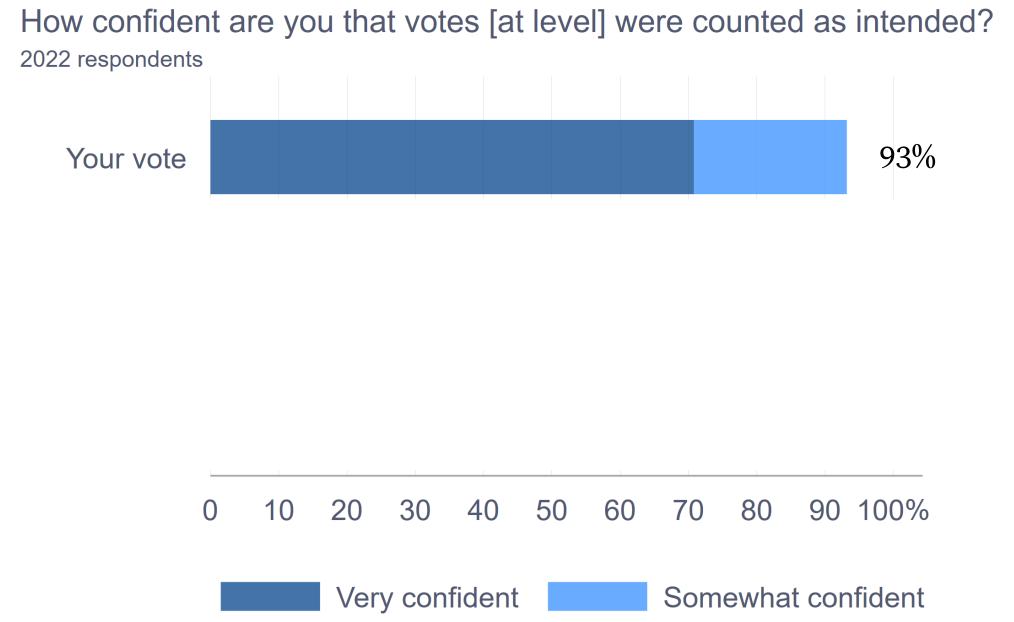

How confident are you that votes [at level] were counted as intended? 2022 respondents