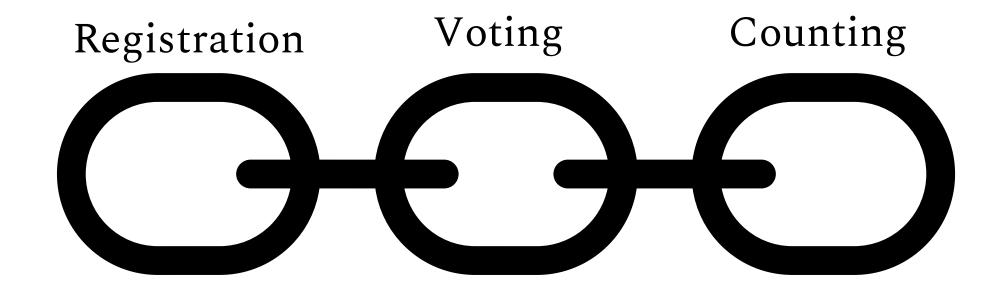

#### Registration

- Ineligible voters
- Dead voters
- Unregistered voters

#### Voting

- Inaccurate calibration
- Confusing ballots
- Ballot shortages
- Light ink

#### Counting

- Mis-programmed scanners
- Mis-programmed EMS systems
- Tired ballot counters

+Voters are less trusting when they personally have a bad experience.

- +Voters are less trusting when they personally have a bad experience.
- +Voters are more trusting when their candidates win.