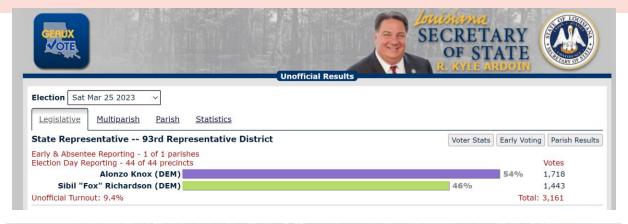

y have " lowered," the hopes of the Republican Party were not " in the deep bosom of the ocean buried." But of that anon and elsewhere,

People generally were awake-wide awake, in fact -very early yesterday, for they knew they had a duty to perform which could not occur but once in four years, and in the actual shape it assumed, perhaps not more than once in a lifetime. And whether they were Republicans or Fusionists, they went to work with a will. The clouds were dispelled; the sun shope forth as a beneficent sun should shine on such an opeasion, and a general good time

















































# 6 TOTAL









































## ENR Issues





## ENR Issues

Confusion between official election results and reports of unofficial election returns









Confusion between official election results and reports of unofficial election returns

Blue Shift/Red Mirage







Confusion between official election results and reports of unofficial election returns

Blue Shift/Red Mirage

Phantom Voters





Confusion between official election results and reports of unofficial election returns

Blue Shift/Red Mirage

Phantom Voters

**Errors** 





Confusion between official election results and reports of unofficial election returns

Blue Shift/Red Mirage

Phantom Voters

**Errors** 

Discrepancies between state and county results





Confusion between official election results and reports of unofficial election returns

Blue Shift/Red Mirage

Phantom Voters

**Errors** 

Discrepancies between state and county results

Discrepancies betwee