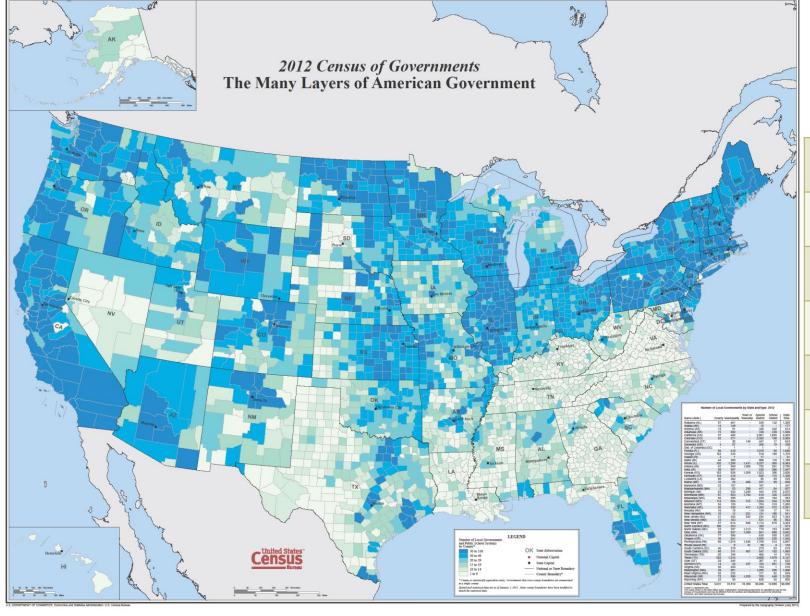

# Challenges to Accuracy

| States + D.C.     | 51     |
|-------------------|--------|
| Counties          | 3,031  |
| Municipalities    | 19,519 |
| Towns/townships   | 16,360 |
| Special districts | 38,266 |
| School districts  | 12,880 |
| Total             | 90,107 |