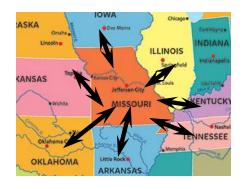

# 253 million eligible

210 million registered

253 million eligible

210 million registered

253 million eligible

210 million registered

90 million move within state (43%)

253 million eligible

210 million registered

90 million move within state (43%)

9.5 million die (5%)

253 million eligible

210 million registered

90 million move within state (43%)

9.5 million die (5%)

253 million eligible

210 million registered

90 million move within state (43%)

253 million eligible

210 million registered

90 million move within state (43%)