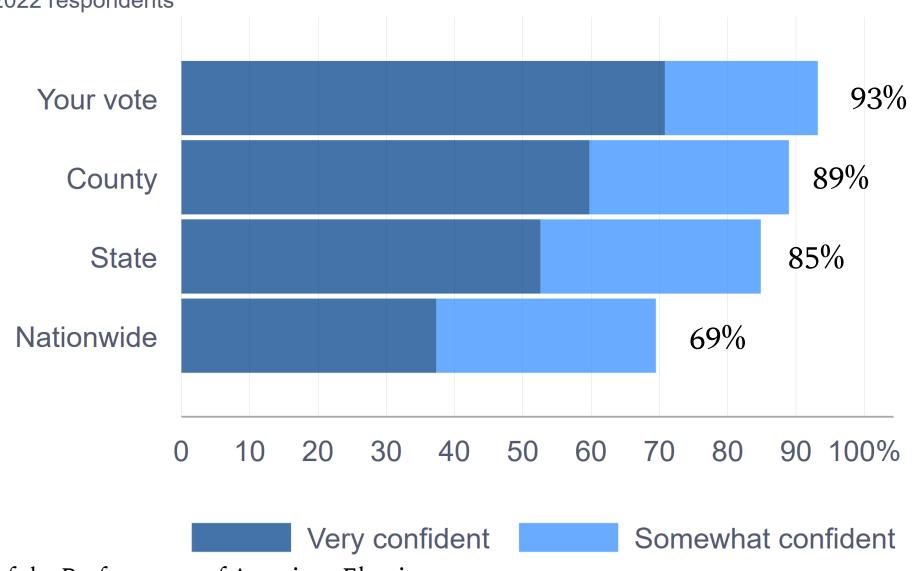

How confident are you that votes [at level] were counted as intended? 2022 respondents