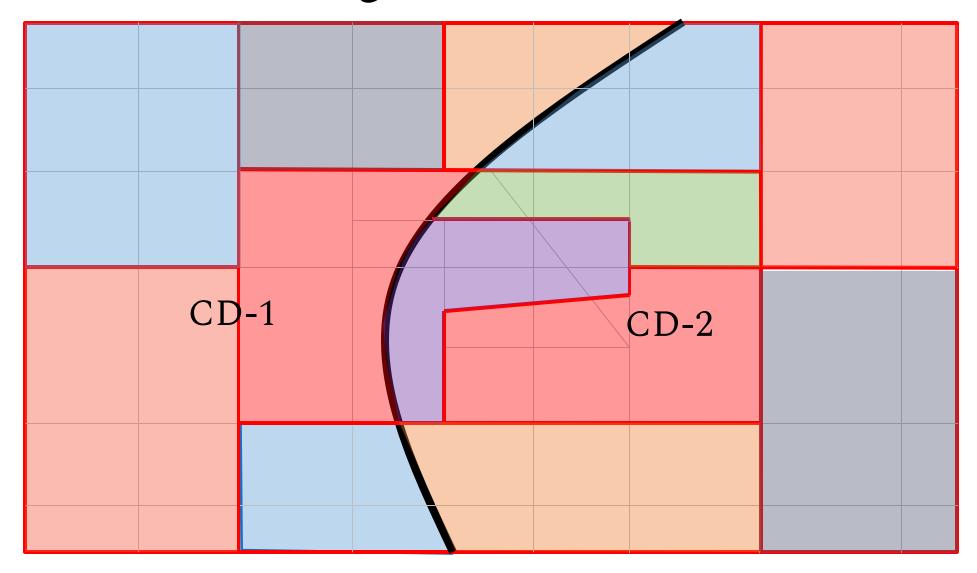

#### Douglas Bayfeld Ashland Iron Vilas Sawyer Bumett Horence\* Washburn Oneida Forest Price Rusk Polk Barron Marinette Lincoln Langlade Taylor Menominee St Croix Chippewa Oconto Dunn Marathon Shawano Door Eau Claire Pierce Brown Kewaunee Clark Waupaca Pepin Trempealeau Outagamie Wood Portage Jackson Waushara Winnebago La Crosse Mani towec Green Lake Monroe Marquette Fond du Lac Sheboygan Juneau\ Vemon Washington Sauk Columbia Ozaukee Richland Dodge Waukesha Crawford Mili∦aukee Jefferson Dane lowa Walworth Kenosha Racine Grant Lafayette Green Rock

#### 3.8M active voters

#### 3.8M active voters

6,372 precincts

3.8M active voters

6,372 precincts

8,624 district combos

3.8M active voters

6,372 precincts

8,624 district combos

42% of precincts have more than 1 district combo

#### The Problems

+The traditional way of drawing maps and translating maps to updated voting files was manual and error-prone.

#### The Problems

- +The traditional way of drawing maps and translating maps to updated voting files was manual and error-prone.
- +Geographic Information Systems make keeping track of voters and geographies more streamlined and less error-prone.