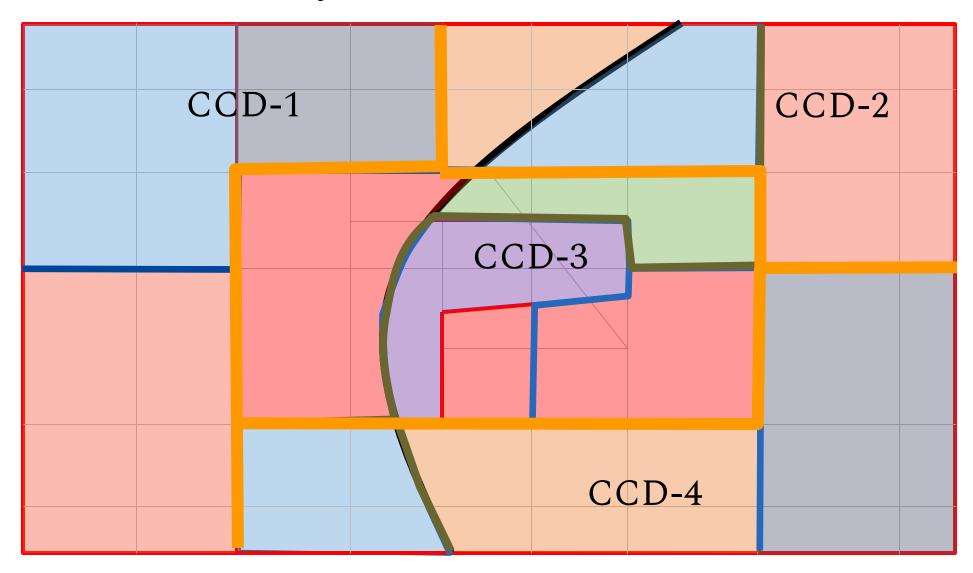

#### Douglas Bayfeld Ashland Iron Vilas Sawyer Bumett Horence\* Washburn Oneida Forest Price Rusk Polk Barron Marinette Lincoln Langlade Taylor Menominee St Croix Chippewa Oconto Dunn Marathon Shawano Door Eau Claire Pierce Brown Kewaunee Clark Waupaca Pepin Trempealeau Outagamie Wood Portage Jackson Waushara Winnebago La Crosse Mani towec Green Lake Monroe Marquette Fond du Lac Sheboygan Juneau\ Vemon Washington Sauk Columbia Ozaukee Richland Dodge Waukesha Crawford Mili∦aukee Jefferson Dane lowa Walworth Kenosha Racine Grant Lafayette Green Rock

#### 3.8M active voters

#### 3.8M active voters

6,372 precincts

3.8M active voters

6,372 precincts

8,624 district combos

3.8M active voters

6,372 precincts

8,624 district combos

42% of precincts have more than 1 district combo

#### The Problems

+The traditional way of drawing maps and translating maps to updated voting files was manual and error-prone.

#### The Problems

- +The traditional way of drawing maps and translating maps to updated voting files was manual and error-prone.
- +Geographic Information Systems make keeping track of voters and geographies more streamlined and less error-prone.