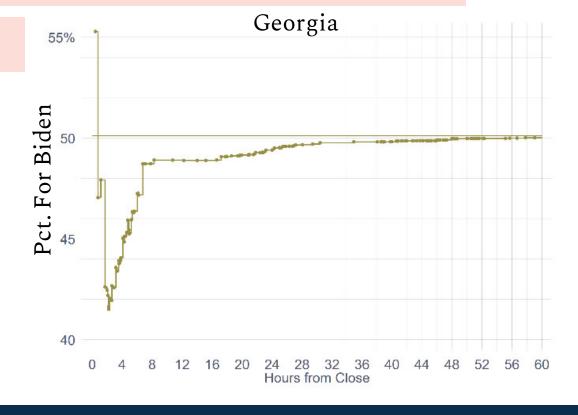

# Residual Vote Rate Is (ONE) Measure of Accuracy

Overvotes + Undervotes
Turnout

## Residual Vote Statistics in 2000

## Residual Vote Statistics in 2020