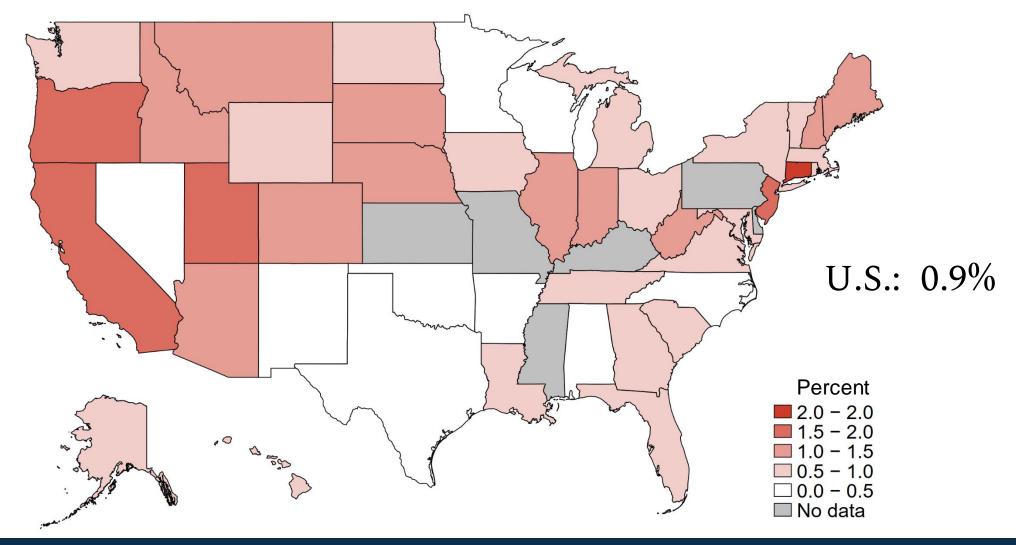

# Residual Vote Rate Is (ONE) Measure of Accuracy

Overvotes + Undervotes
Turnout

## Residual Vote Statistics in 2020