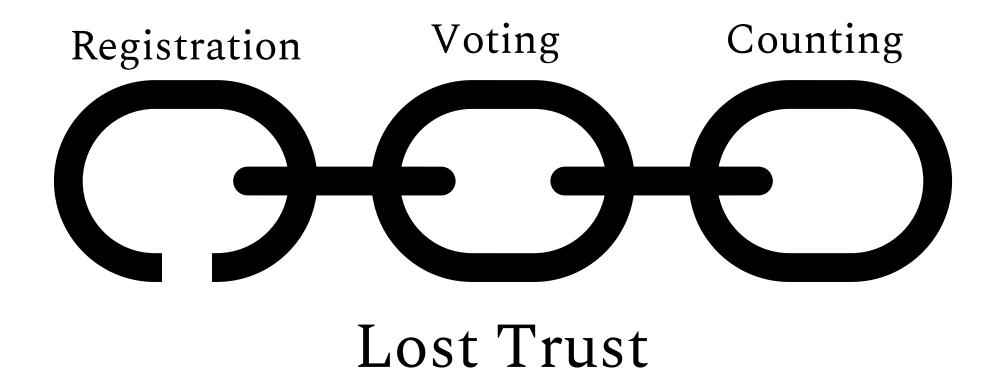

#### Lost Trust?

## Registration

- Ineligible voters
- Dead voters
- Unregistered voters

#### Voting

- Inaccurate calibration
- Confusing ballots
- Ballot shortages
- Light ink

#### Counting

- Mis-programmed scanners
- Mis-programmed
   EMS systems
- Tired ballot counters