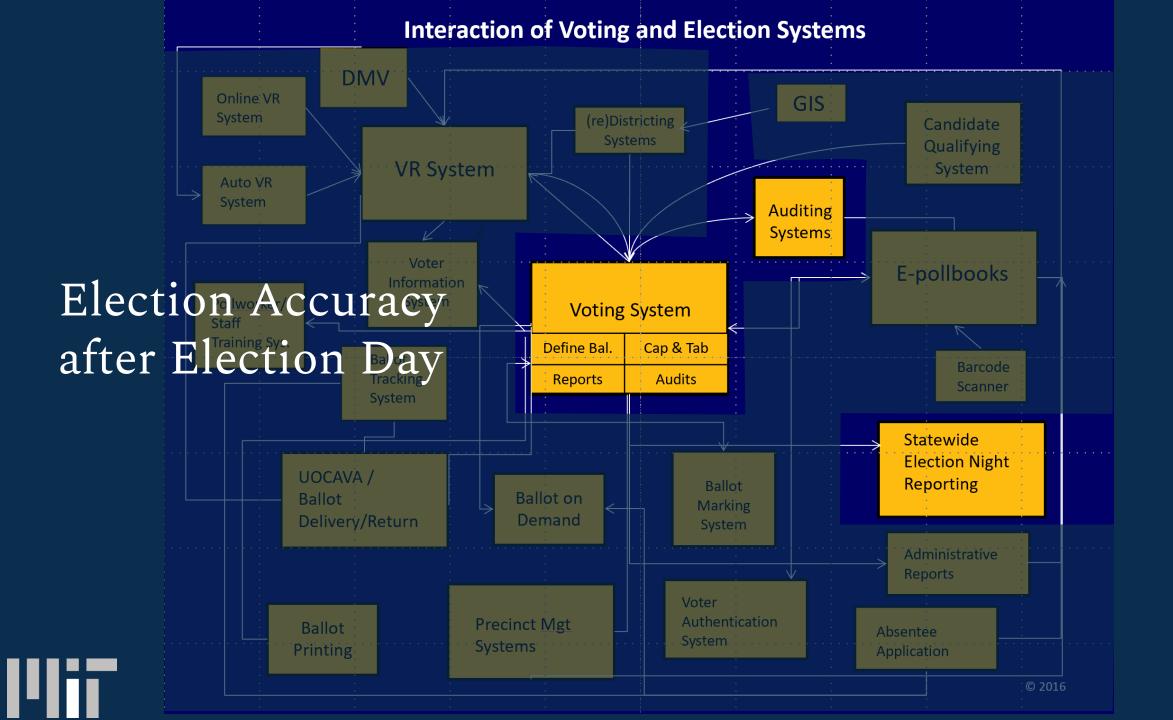

# Before, During and After Election Day

#### The Problems

+The traditional way of drawing maps and translating maps to updated voting files was manual and error-prone.

#### The Problems

- +The traditional way of drawing maps and translating maps to updated voting files was manual and error-prone.
- +Geographic Information Systems make keeping track of voters and geographies more streamlined and less error-prone.

Solute

- +The traditional way of drawing maps and translating maps to updated voting files was manual and error-prone.
- +Some redistricting authorities may use outmoded ways of drawing (or describing districts) while election officials use more modern Geographic Information Systems (or vice versa).

- +The traditional way of drawing maps and translating maps to updated voting files was manual and error-prone.
- +Some redistricting authorities may use outmoded ways of drawing (or describing districts) while election officials use more modern Geographic Information Systems (or vice versa).

- +The traditional way of drawing maps and translating maps to updated voting files was manual and errorprone.
- +Some redistricting authorities may use outmoded ways of drawing (or describing districts) while election officials use more modern Geographic Information Systems (or vice versa).
- +Voters given the wrong ballot
  - One estimate has 12% of voters being given incorrect ballots

- +The traditional way of drawing maps and translating maps to updated voting files was manual and errorprone.
- +Some redistricting authorities may use outmoded ways of drawing (or describing districts) while election officials use more modern Geographic Information Systems (or vice versa).
- +Voters given the wrong ballot
  - One estimate has 12% of voters being given incorrect ballots
- +Candidates running in the wrong district