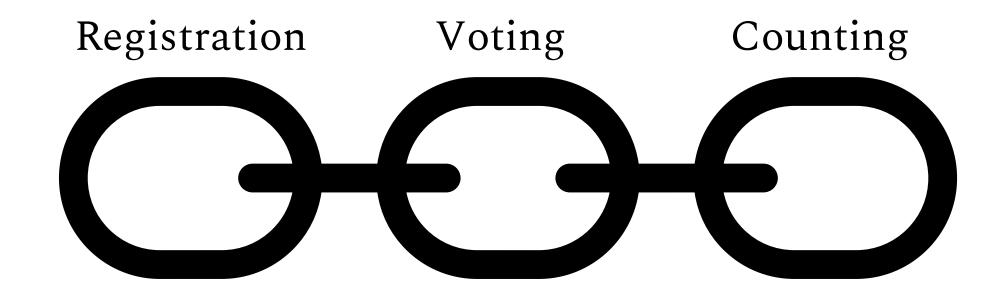

## Registration

- Ineligible voters
- Dead voters
- Unregistered voters

#### Voting

- Inaccurate calibration
- Confusing ballots
- Ballot shortages
- Light ink

#### Counting

- Mis-programmed scanners
- Mis-programmed
   EMS systems
- Tired ballot counters