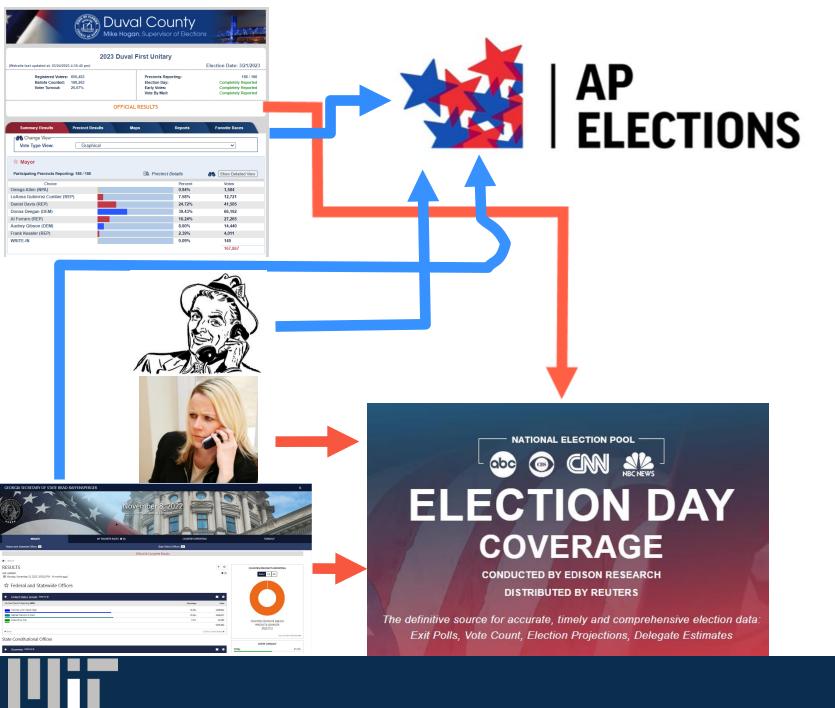

ny political contest in this country, has more enthusiasm been exhibited, and the result has proved that though the " clouls" may have " lowered," the hopes of the Republican Party were not " in the deep bosom of the ocean buried." But of that anon and elsewhere,

People generally were awake-wide awake, in fact -very early yesterday, for they knew they had a duty to perform which could not occur but once in four years, and in the actual shape it assumed, perhaps not more than once in a lifetime. And whether they were Republicans or Fusionists, they went to work with a will. The clouds were dispelled; the sun shope forth as a beneficent sun should shine on such an opeasion, and a general good time

















































# 6 TOTAL









































## ENR Issues





## ENR Issues

Confusion between official election results and reports of unofficial election returns









Confusion between official election results and reports of unofficial election returns

Blue Shift/Red Mirage







Confusion between official election results and reports of unofficial election returns

Blue Shift/Red Mirage

Phantom Voters





Confusion between official election results and reports of unofficial election returns

Blue Shift/Red Mirage

Phantom Voters

**Errors** 





Confusion between official election results and reports of unofficial election returns

Blue Shift/Red Mirage

Phantom Voters

**Errors** 

Discrepancies between state and county results





Confusion between official election results and reports of unofficial election r