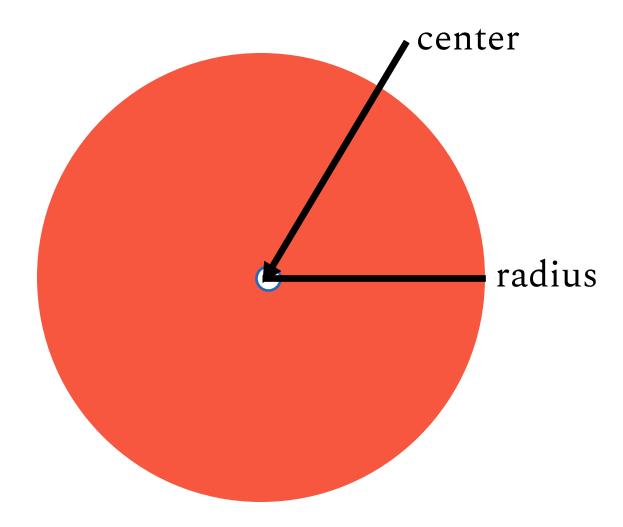

# Accuracy

## Accuracy

## Correct outcomes

## Accuracy

Correct outcomes

Voter trust