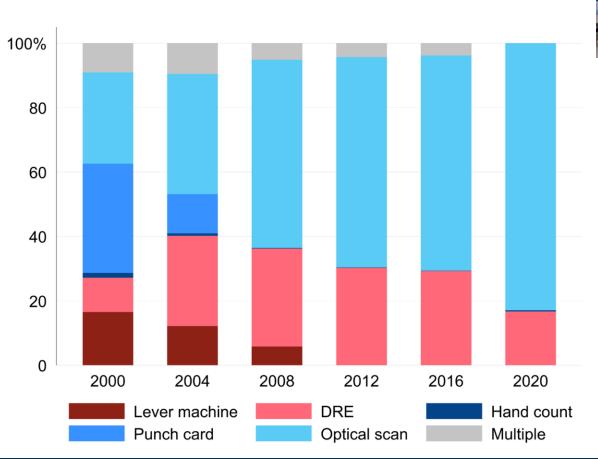

# Hand-Counting vs. Optical Scanning

Which type of voting machine would you prefer to vote on?

# Research on Accuracy of Counting

- +Hand counting is slightly less accurate than optical scanning
- +Counters are subject to fatigue

ABOUT