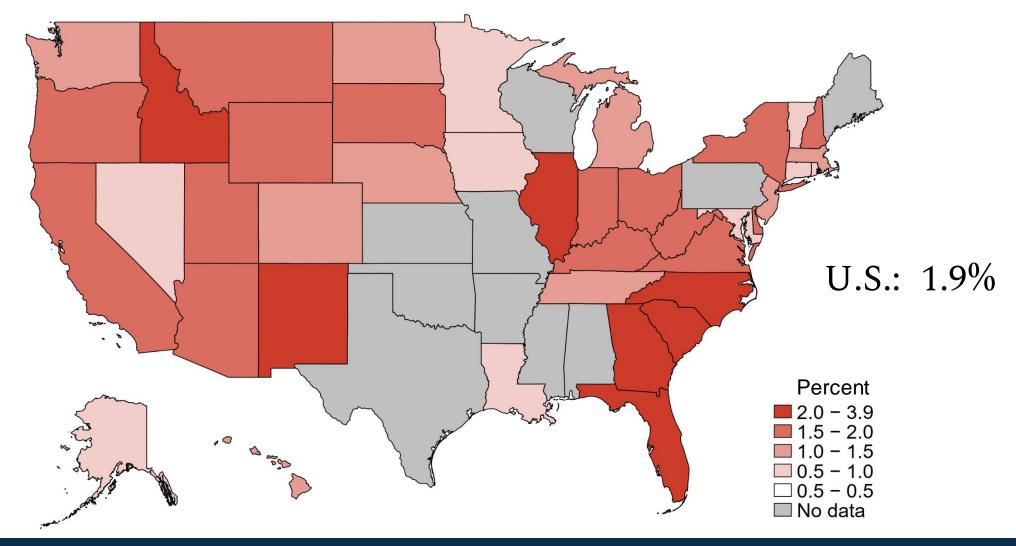

# Residual Vote Rate Is (ONE) Measure of Accuracy

Overvotes + Undervotes
Turnout

## Residual Vote Statistics in 2000