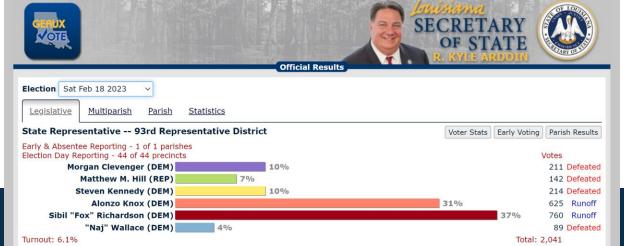

# Jasper County, Iowa, 2020

#### **Federal**

- President & Vice President
- Senator
- House of Representatives

#### State

- Senator
- State Supreme Court Justice Retention (4)
- Appeals Court Judge Retention (6)
- District Court Judge Retention (6)
- Ballot Question

#### County

- Supervisor
- Auditor
- Sheriff
- Soil & Water Conservation Board (4)
- Agriculture Extension Council (5)

#### Local

Township Trustees

Total Choices: 34

Did you move from another city or area within this country in the past five years? Percentage answering yes

Source: https://news.gallup.com/poll/162488/381-million-adults-worldwide-migrate-within-countries.aspx?utm\_source=alert&utm\_medium=email&utm\_campaign=syndication&utm\_content=morelink&utm\_term=All%20Gallup%20Headlines