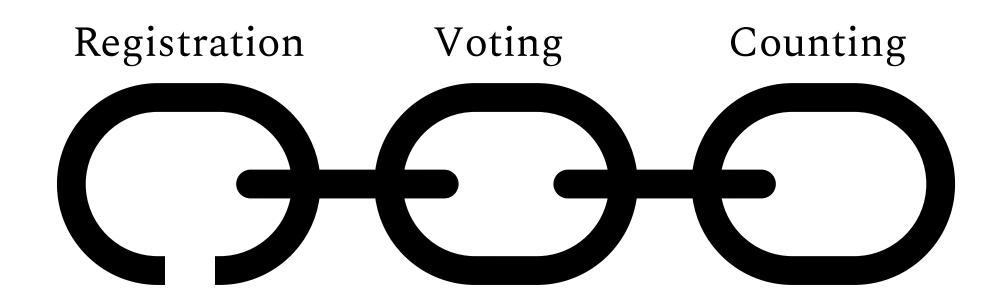

#### Registration

- Ineligible voters
- Dead voters
- Unregistered voters

#### Voting

- Inaccurate calibration
- Confusing ballots
- Ballot shortages
- Light ink

#### Counting

- Mis-programmed scanners
- Mis-programmed EMS systems
- Tired ballot counters

+Voters are less trusting when they personally have a bad experience.

- +Voters are less trusting when they personally have a bad experience.
- +Voters are more trusting when their candidates win.