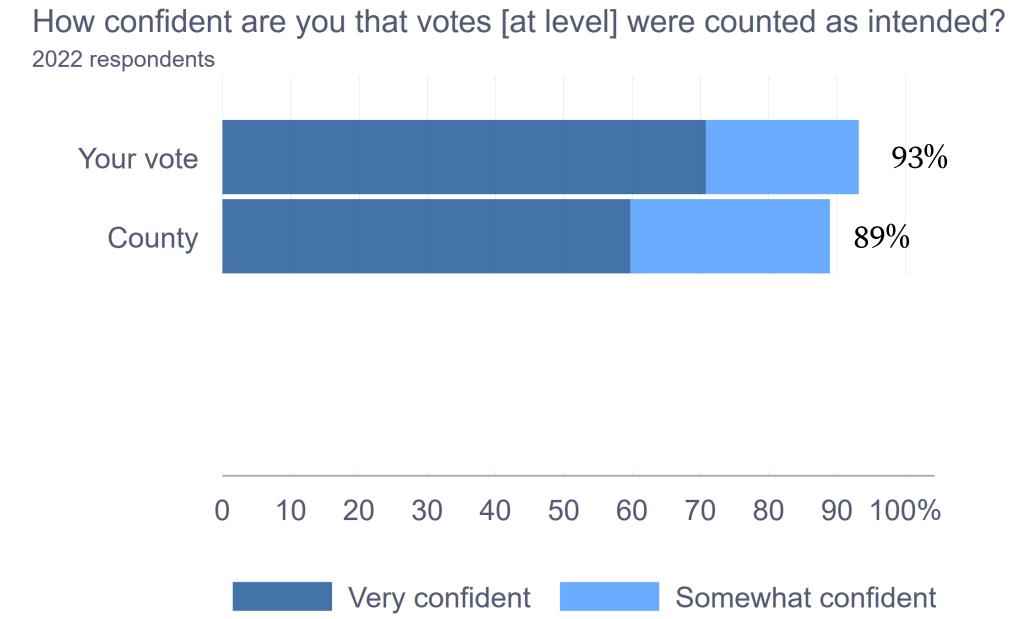

How confident are you that votes [at level] were counted as intended? 2022 respondents