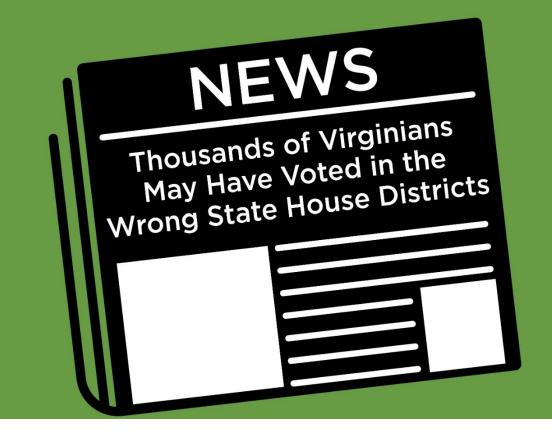

168 Hillsborough County voters following redistricting changes: 'This is not fraud'

The Hillsborough County Supervisor of Elections Office is thanking an eagle-eyed voter for discovering a mishap with the Tampa City Council...

1 month ago

About 12 results (0.29 seconds)



#### Elections Board error causes 4 early votes to go to wrong GA House race

Due to a Board of Elections error, 4 Chatham County voters from Precinct 8-1 will not get a say in their state representative race for May...











#### The Atlanta Journal-Constitution

Georgia Politics AJC Peachtree Road Race Opinion Sports AJC Live EPaper Newsletters

Stay informed and know what's really going on.

Subscribe for 99¢.

#### Georgia candidate running in wrong House district







# ELECTION MODERNIZATION WITH GIS





https://elections.nsgic.org/





| Voter Registration Application  Voter Registration Application, and State specific in  The completing this form, review the General, Application, and State specific in  This space for office use only.  This space for office use only.  As not complete form.  As not complete form.  As not complete age 18.)