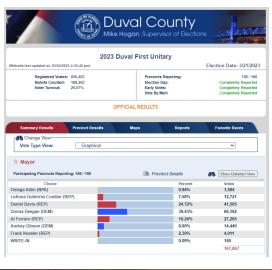

# Residual Vote Rate Is (ONE) Measure of Accuracy

Overvotes + Undervotes
Turnout

## Residual Vote Statistics in 2000

## Residual Vote Statistics in 2020