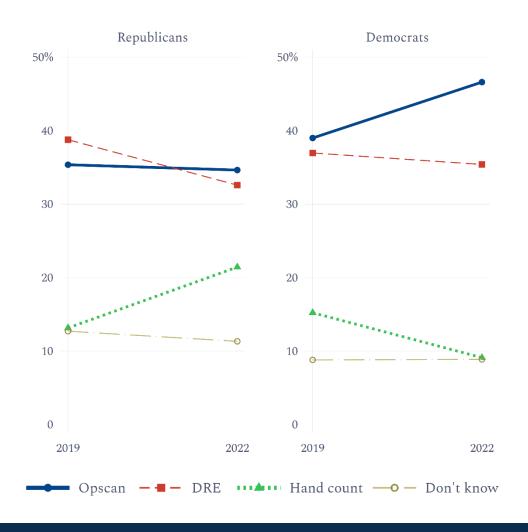

# Hand-Counting vs. Optical Scanning

Which type of voting machine would you prefer to vote on?

# Research on Accuracy of Counting

- +Hand counting is slightly less accurate than optical scanning
- +Counters are subject to fatigue

ABOUT