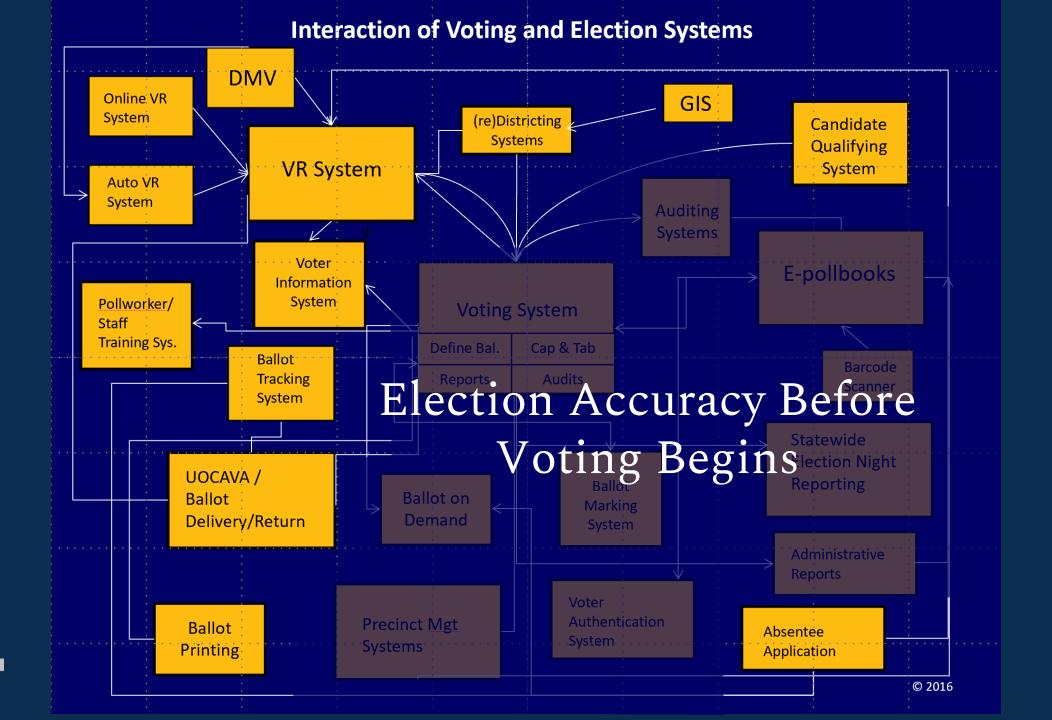

# Before, During and After Election Day

# Districting

#### Voting Tabulation Districts (Precincts)

#### The Problems

+The traditional way of drawing maps and translating maps to updated voting files was manual and error-prone.

#### The Problems

- +The traditional way of drawing maps and translating maps to updated voting files was manual and error-prone.
- +Geographic Information Systems make keeping track of voters and geographies more streamlined and less error-prone.