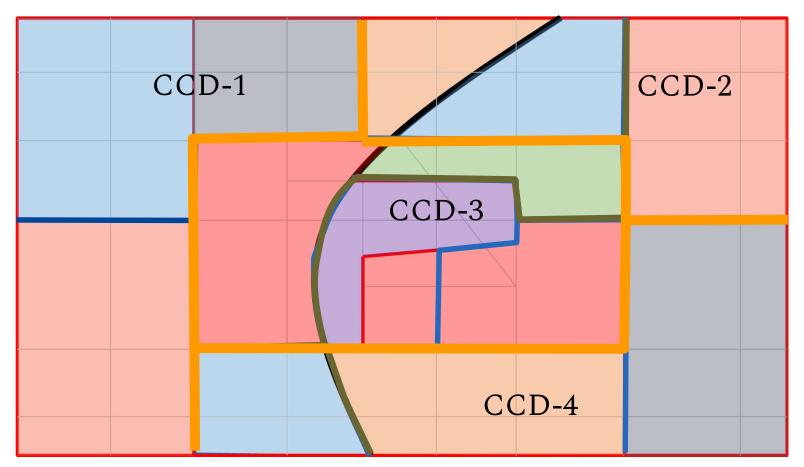

### County Commission Districts

| ++ • • • •<br>++ • • •<br>• • • • |
|-----------------------------------|
|                                   |

| ++••• |
|-------|
| ++••• |
|       |

## 6,372 precincts

++•••

6,372 precincts

8,624 district combos

6,372 precincts

8,624 district combos

42% of precincts have more than 1 district combo

++•

## THE PROBLEMS

+ The traditional way of drawing maps and translating maps to updated voting files was manual and error-prone.

# THE PROBLEMS

+ The traditional way of drawing maps and translating maps to updated voting files was manual and error-prone.

+ Geographic Information Systems make keeping track of voters and geographies more streamlined and less error-prone.