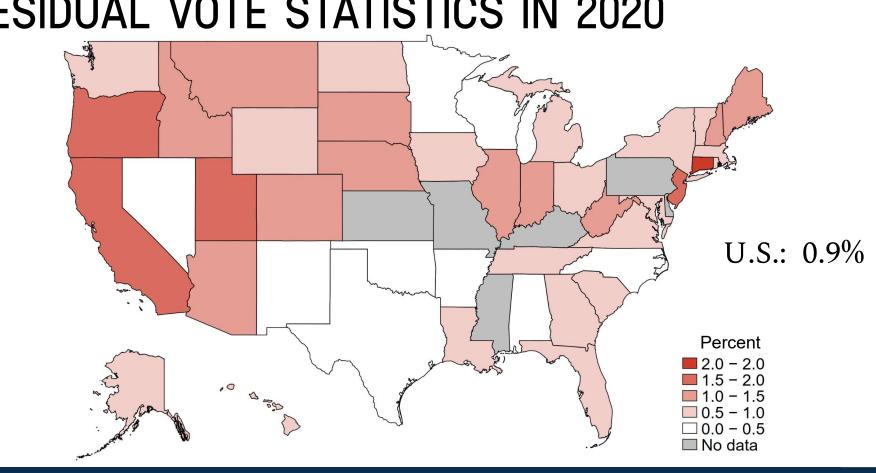

## **RESIDUAL VOTE STATISTICS IN 2000**

**RESIDUAL VOTE STATISTICS IN 2020** 

RESEARCH V DATA -FIND AN EXPERT MIT ELECTION DATA + SCIENCE LAB

ABOUT ENGAGE

NEWS

(Q)

Plif

Using data-driven scientific analysis, we strive to better understand how elections function in the U.S. Here we provide a guide to core research by MEDSL and others in this area.