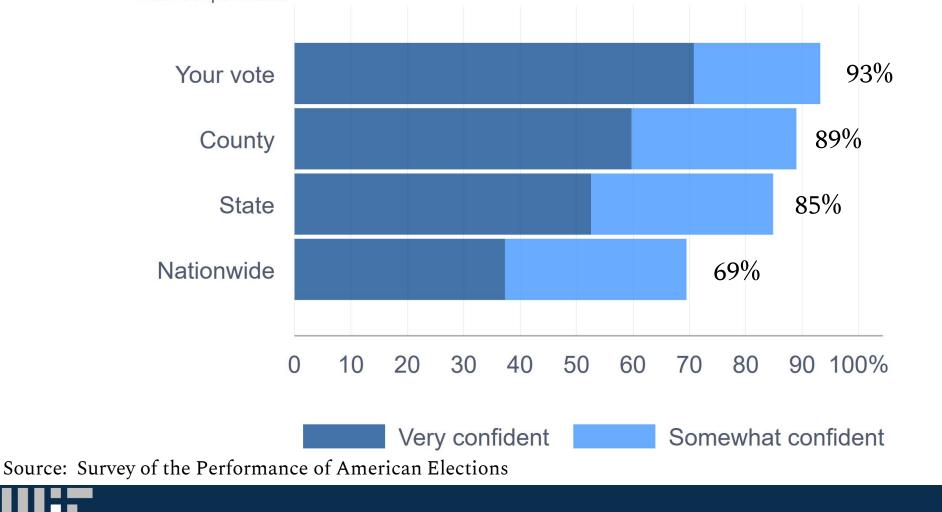

How confident are you that votes [at level] were counted as intended?

#### 2022 respondents 93% Your vote 89% County 85% State 10 20 30 90 100% 40 50 60 70 80 0 Somewhat confident Very confident Source: Survey of the Performance of American Elections

How confident are you that votes [at level] were counted as intended?

#### How confident are you that votes [at level] were counted as intended? 2022 respondents

++•••