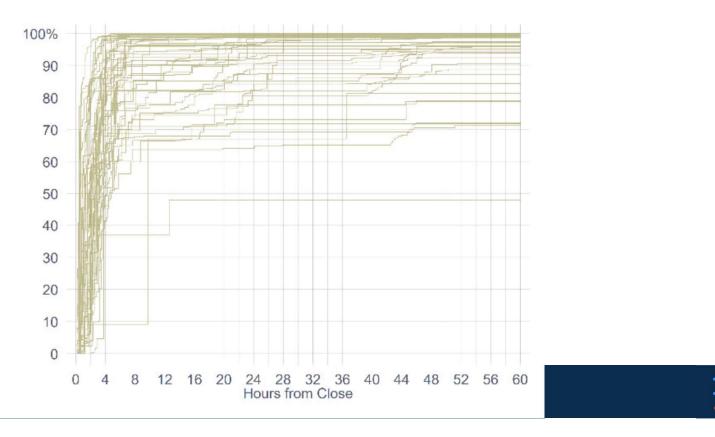

Mirage

Phantom Voters

Errors



Confusion between official election results and reports of unofficial election returns

Blue Shift/Red Mirage

Phantom Voters

Errors

Discrepancies between state and county results



Confusion between official election results and reports of unofficial election returns

Blue Shift/Red Mirage

Phantom Voters

Errors

Discrepancies between state and county results

Discrepancies between government and media reports



Confusion between official election results and reports of unofficial election returns

Blue Shift/Red Mirage

Phantom Voters

Errors

Discrepancies between state and county results

Discrepancies between government and media reports

Vulnerability of ENR systems to cyber attacks

+ + • • • • + + • • • • • • • • • •

#### Speed of reporting



# POLICY CONSIDERATIONS FOR ACCURATE AND TIMELY ELECTION REPORTING

- + Automate reporting and publish election night results directly
- + Report results at the precinct level
- + Establish lines of communication with the AP and Edison
- + Mail ballots:
  - Allow/require local jurisdictions to process mail ballots before Election Day
  - Require mail ballots to arrive by Election Day
  - Impose deadlines on local jurisdictions to report election results



# Thank you!







++••• ++••• •••••