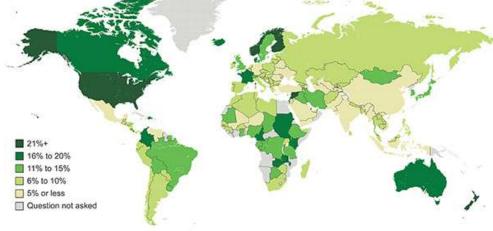

### Total Choices: 34

| ֥ |  |
|---|--|
|   |  |

Did you move from another city or area within this country in the past five years? Percentage answering yes

Source: https://news.gallup.com/poll/162488/381-million-adults-worldwide-migrate-within-

countries.aspx?utm\_source=alert&utm\_medium=email&utm\_campaign=syndicati on&utm\_content=morelink&utm\_term=All%20Gallup%20Headlines

|   | LO1X00747                                                                                                                                       |
|---|-------------------------------------------------------------------------------------------------------------------------------------------------|
|   | (a) Name/Surname/Nom<br>(b) Geburtsname/Name at birth/Nom de naissance<br>(a) MUSTERMANN<br>(b) GABLER<br>Vornamen/Given names/Prénoms<br>ERIKA |
| 6 | Geburtstag/Date of birth/<br>Date de naissance<br>12.08.1983 DEUTSCH<br>Geburtsort/Place of birth/Lieu de naissance<br>BERLIN                   |
|   | Gillig bis/Date of expiry/<br>Date of expiration<br>01.08.2031                                                                                  |