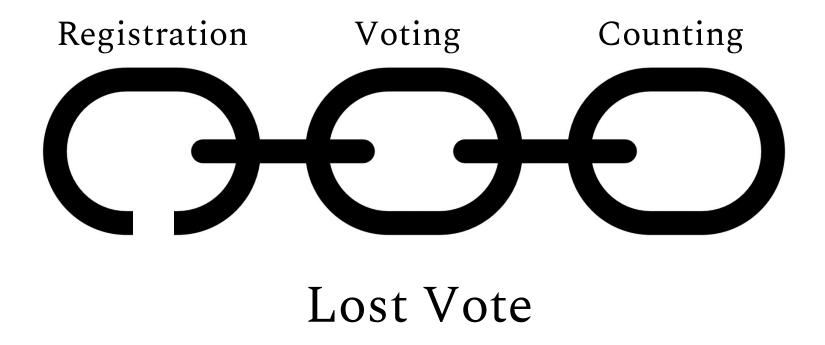

# LOST TRUST?

#### Registration

- Ineligible voters
- Dead voters
- Unregistered voters

#### Voting

- Inaccurate calibration
- Confusing ballots
- Ballot shortagesLight ink

### • Mis-programmed scanners

- Mis-programmed EMS systems
  Tired ballot
- Tired ballo counters

+ Voters are less trusting when they personally have a bad experience.

- + Voters are less trusting when they personally have a bad experience.
- + Voters are more trusting when their candidates win.