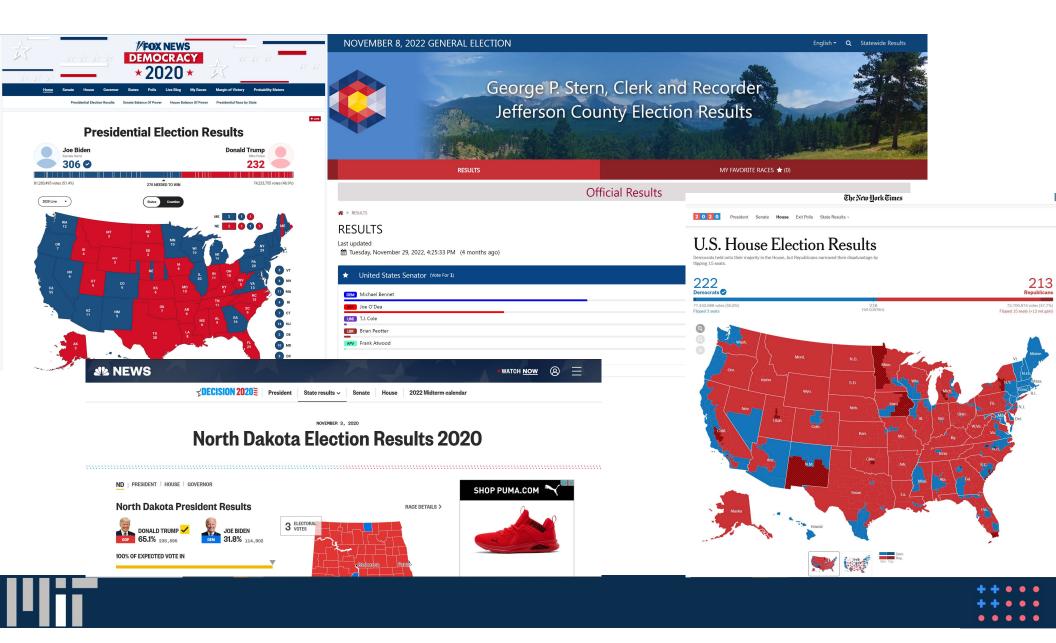

# **2000 Election**

### **4 TO 6 MILLION LOST VOTES**

1.5 to 2 Million Lost Because of Faulty Equipment and Confusing Ballots

1.5 to 3 Million Lost Because of Registration Mix Ups

Up to 1 Million Lost Because of Polling Place Operations

Unknown Losses Because of Absentee Ballot Problems

Source: Caltech/MIT Voting Technology Project, Voting: What Is/What Could Be

| ++•• |
|------|
| ++•• |
|      |
|      |