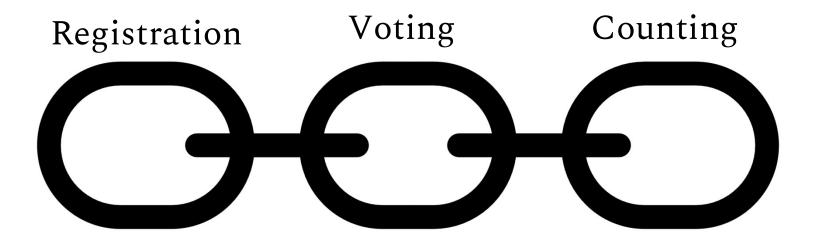

# FROM THE SYSTEM'S PERSPECTIVE

| ++•••<br>++•••<br>•••• |
|------------------------|
|                        |

### Registration

- Ineligible voters
- Dead voters
- Unregistered voters

### Voting

- Inaccurate calibration
- Confusing ballots
- Ballot shortages
- Light ink

### Counting

- Mis-programmed scanners
- Mis-programmed EMS systems
- Tired ballot counters

| + | ٠ | ۲ | • | 0 |  |
|---|---|---|---|---|--|
| • | • | • | • | • |  |
|   |   |   |   |   |  |