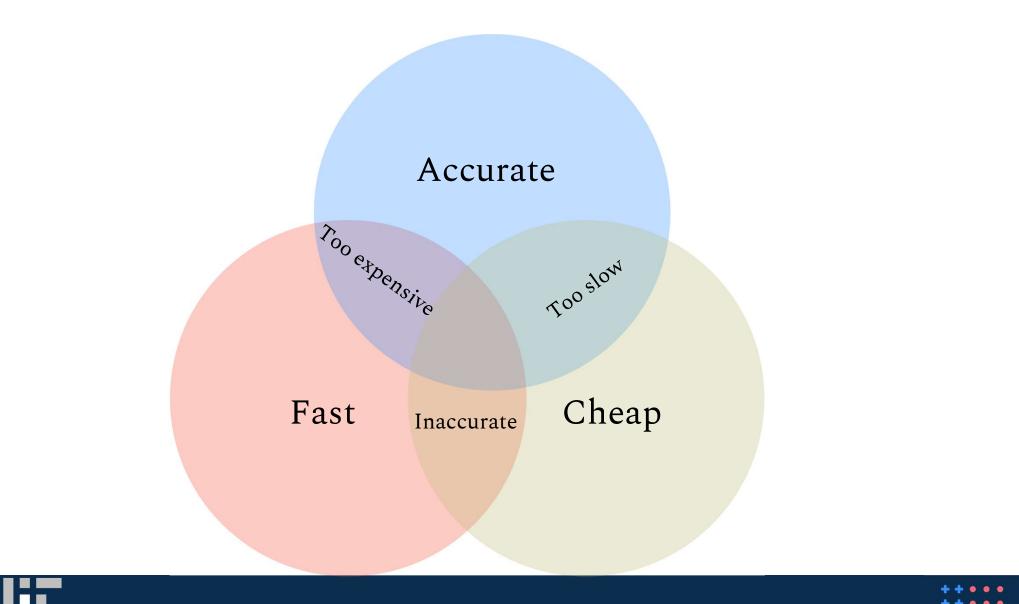

# Challenges to Accuracy

++•••

\*\*\*

++•••

| + | + | ۲ | 0 |  |
|---|---|---|---|--|
| ÷ | + | ۲ | ۲ |  |
| ۲ | • | ۲ | ۰ |  |

| 2012 Census of Governments<br>The Many Layers of American Government |                   |        |
|----------------------------------------------------------------------|-------------------|--------|
|                                                                      | States + D.C.     | 51     |
|                                                                      | Counties          | 3,031  |
|                                                                      | Municipalities    | 19,519 |
|                                                                      | Towns/townships   | 16,360 |
|                                                                      | Special districts | 38,266 |
|                                                                      | School districts  | 12,880 |
|                                                                      | Total             | 90,107 |
|                                                                      |                   |        |