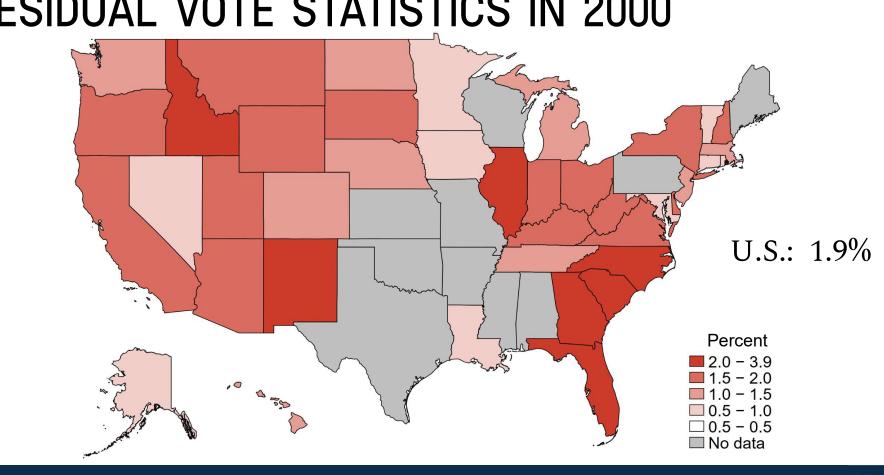

## **RESIDUAL VOTE STATISTICS IN 2000**

**RESIDUAL VOTE STATISTICS IN 2020** 

RESEARCH V DATA -FIND AN EXPERT MIT ELECTION DATA + SCIENCE LAB

ABOUT ENGAGE

NEWS

(Q)

Plif

Using data-driven scientific analysis, we strive to better understand how elections function in the U.S. Here we provide a guide to core research by MEDSL and others in this area.