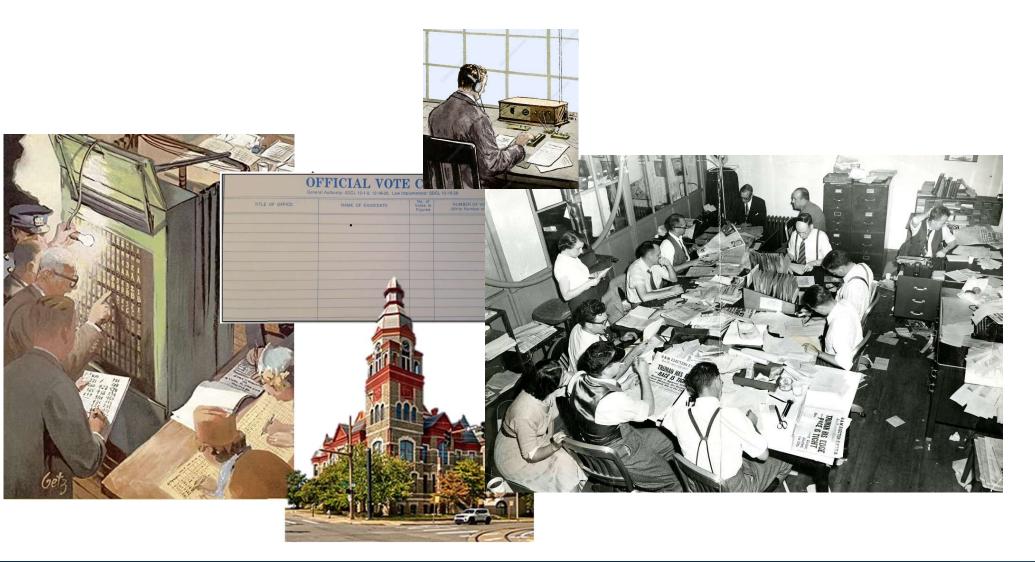

## THE PROBLEMS

+ The traditional way of drawing maps and translating maps to updated voting files was manual and error-prone.

# THE PROBLEMS

+ The traditional way of drawing maps and translating maps to updated voting files was manual and error-prone.

+ Geographic Information Systems make keeping track of voters and geographies more streamlined and less error-prone.