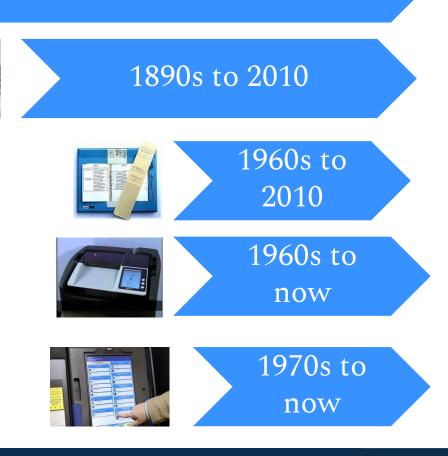

igible



210 million registered



90 million move within state (43%)



19 million move between states (9%)



++••• ++••• ••••





253 million eligible



210 million registered



90 million move within state (43%)



19 million move between states (9%)



++••• ++•••





253 million eligible



210 million registered



90 million move within state (43%)





19 million move between states (9%)



++••• ++•••





253 million eligible



210 million registered



90 million move within state (43%)





19 million move between states (9%)

| POSTCARD       |            |  |  |  |  |
|----------------|------------|--|--|--|--|
| Correspondence | And Office |  |  |  |  |
|                | Address    |  |  |  |  |
|                |            |  |  |  |  |







#### 1700s to now





+ + • • •

# RESIDUAL VOTE RATE IS (ONE) MEASURE OF ACCURACY

*Overvotes* + *Undervotes* 

Turnout





## **RESIDUAL VOTE STATISTICS IN 2000**



**RESIDUAL VOTE STATISTICS IN 2020** 









RESEARCH V DATA -FIND AN EXPERT MIT ELECTION DATA + SCIENCE LAB

ABOUT ENGAGE

NEWS

(Q)

Plif





Using data-driven scientific analysis, we strive to better understand how elections function in the U.S. Here we provide a guide to core research by MEDSL and others in this area.

PROJECTS

PAPERS + REPORTS

. 

#### + Individual ballots examined: 1,079,499

- 480 (0.044% or 4.4/10,000) had at least one discrepancy
- + 30,407,442 candidates received votes on these ballots
  - 6,763 (0.022%, or 2.2/10,000) saw the vote go to another candidate in the audit.







| ++•••<br>++••• |
|----------------