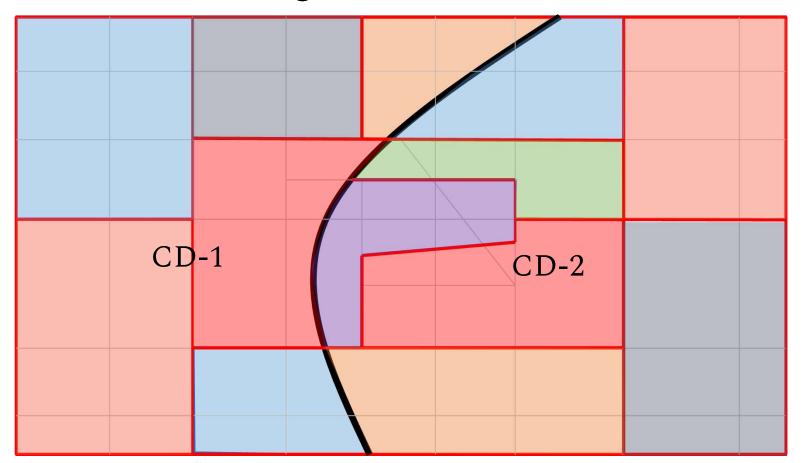

# DISTRICTING

### Voting Tabulation Districts (Precincts)

| Precinct A | Precinct C Precinct I Precinct L       |  |
|------------|----------------------------------------|--|
|            | Precinct H<br>Precinct F               |  |
| Precinct B | Precinct D<br>Precinct J<br>Precinct M |  |
|            | Precinct E Precinct K                  |  |

## 6,372 precincts

++•••

6,372 precincts

8,624 district combos

6,372 precincts

8,624 district combos

42% of precincts have more than 1 district combo

++•

## THE PROBLEMS

+ The traditional way of drawing maps and translating maps to updated voting files was manual and error-prone.

# THE PROBLEMS

+ The traditional way of drawing maps and translating maps to updated voting files was manual and error-prone.

+ Geographic Information Systems make keeping track of voters and geographies more streamlined and less error-prone.