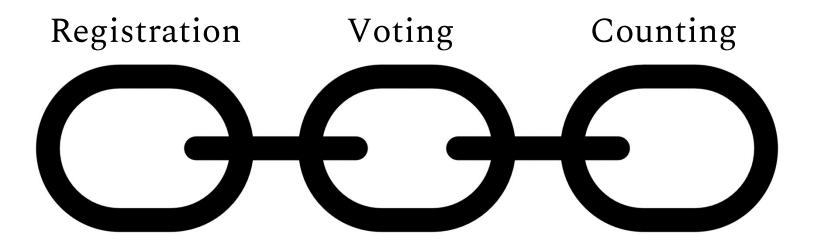

### Registration

- Ineligible voters
- Dead voters
- Unregistered voters

### Voting

- Inaccurate calibration
- Confusing ballots
- Ballot shortages
- Light ink

### Counting

- Mis-programmed scanners
- Mis-programmed EMS systems
- Tired ballot counters

| + | ٠ | ۲ | • | 0 |  |
|---|---|---|---|---|--|
| • | • | • | • | • |  |
|   |   |   |   |   |  |

#### Registration

- Ineligible voters
- Dead voters
- Unregistered voters

#### Voting

- Inaccurate calibration
- Confusing ballots
- Ballot shortagesLight ink

### • Mis-programmed scanners

- Mis-programmed EMS systems
  Tired ballot
- Tired ballo counters

+ Voters are less trusting when they personally have a bad experience.

- + Voters are less trusting when they personally have a bad experience.
- + Voters are more trusting when their candidates win.