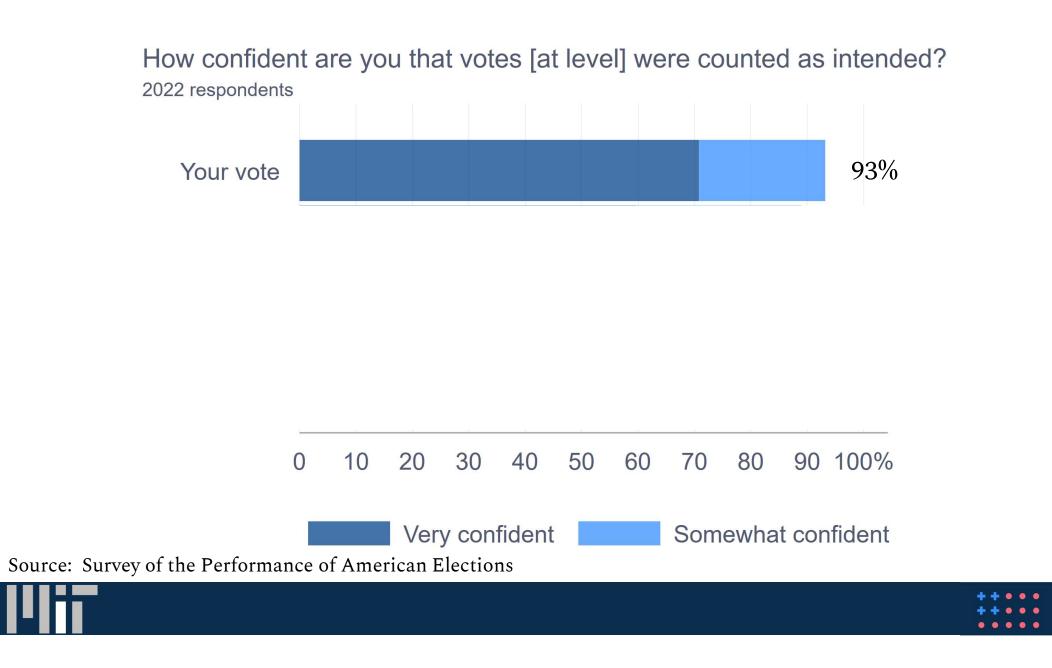

How confident are you that votes [at level] were counted as intended?

#### 2022 respondents 93% Your vote 89% County 85% State 10 20 30 90 100% 40 50 60 70 80 0 Somewhat confident Very confident Source: Survey of the Performance of American Elections

How confident are you that votes [at level] were counted as intended?