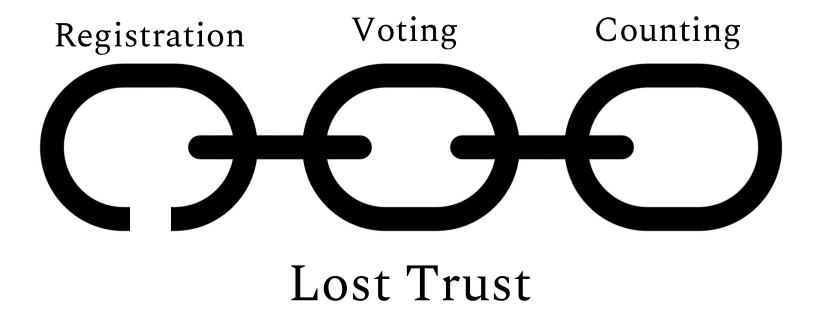

# LOST TRUST?

#### Registration

- Ineligible voters
- Dead voters
- Unregistered voters

#### Voting

- Inaccurate calibration
- Confusing ballots
- Ballot shortagesLight ink

### • Mis-programmed scanners

- Mis-programmed EMS systems
  Tired ballot
- Tired ballo counters

+ Voters are less trusting when they personally have a bad experience.

- + Voters are less trusting when they personally have a bad experience.
- + Voters are more trusting when their candidates win.

- + Voters are less trusting when they personally have a bad experience.
- + Voters are more trusting when their candidates win.
- + Voters are more trusting when public figures they trust defend the system.

- + Voters are less trusting when they personally have a bad experience.
- + Voters are more trusting when their candidates win.
- + Voters are more trusting when public figures they trust defend the system.
- + Voters are more trusting the closer the process is to them geographically.