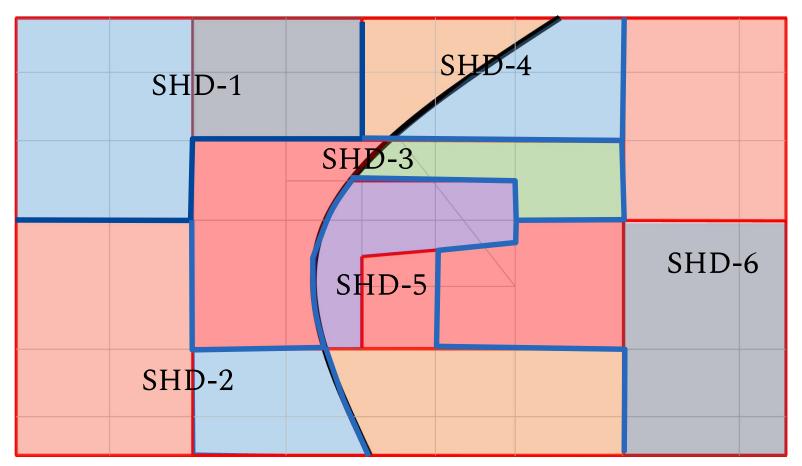

### State House Districts

### State Senate Districts

| + + • • • •<br>+ + • • •<br>• • • • • |
|---------------------------------------|
|                                       |

## 6,372 precincts

++•••

6,372 precincts

8,624 district combos

6,372 precincts

8,624 district combos

42% of precincts have more than 1 district combo

++•

## THE PROBLEMS

+ The traditional way of drawing maps and translating maps to updated voting files was manual and error-prone.

# THE PROBLEMS

+ The traditional way of drawing maps and translating maps to updated voting files was manual and error-prone.

+ Geographic Information Systems make keeping track of voters and geographies more streamlined and less error-prone.