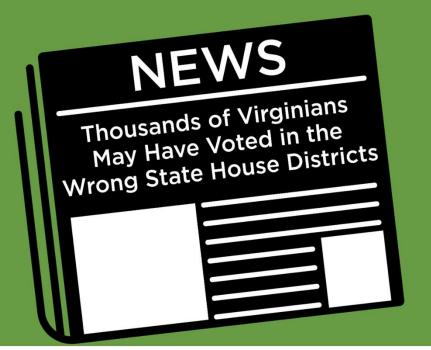

### State House Districts

## 6,372 precincts

++•••

6,372 precincts

8,624 district combos

6,372 precincts

8,624 district combos

42% of precincts have more than 1 district combo

++•

## THE PROBLEMS

+ The traditional way of drawing maps and translating maps to updated voting files was manual and error-prone.

# THE PROBLEMS

+ The traditional way of drawing maps and translating maps to updated voting files was manual and error-prone.

+ Geographic Information Systems make keeping track of voters and geographies more streamlined and less error-prone.