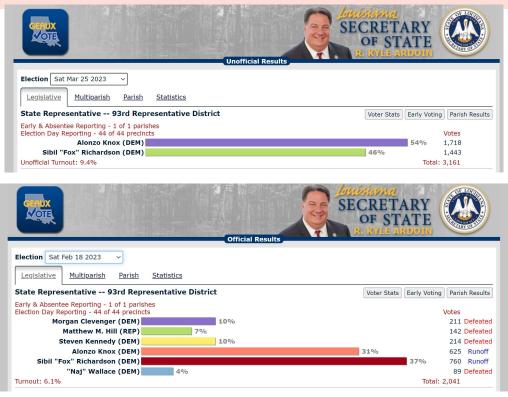

## THE PROBLEMS

+ The traditional way of drawing maps and translating maps to updated voting files was manual and error-prone.

# THE PROBLEMS

+ The traditional way of drawing maps and translating maps to updated voting files was manual and error-prone.

+ Geographic Information Systems make keeping track of voters and geographies more streamlined and less error-prone.