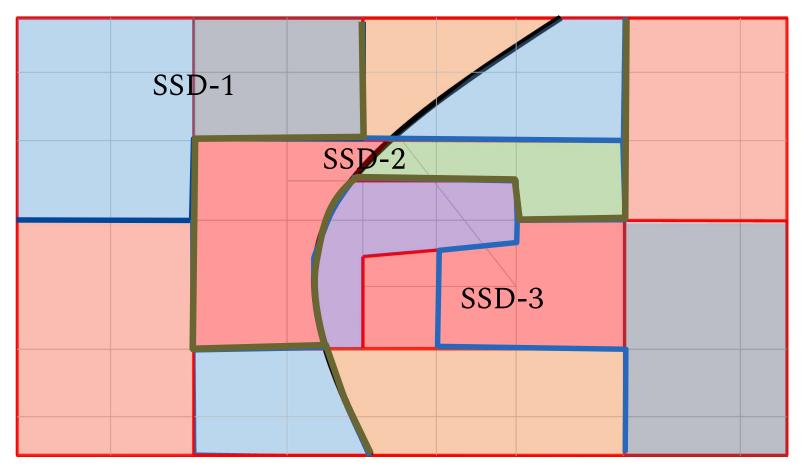

## 6,372 precincts

++•••

6,372 precincts

8,624 district combos

6,372 precincts

8,624 district combos

42% of precincts have more than 1 district combo

++•

## THE PROBLEMS

+ The traditional way of drawing maps and translating maps to updated voting files was manual and error-prone.

# THE PROBLEMS

+ The traditional way of drawing maps and translating maps to updated voting files was manual and error-prone.

+ Geographic Information Systems make keeping track of voters and geographies more streamlined and less error-prone.