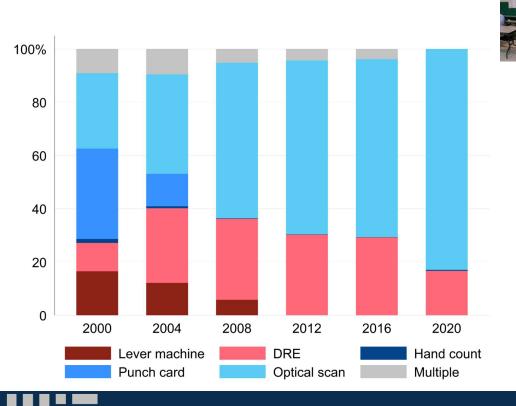

# RESIDUAL VOTE RATE IS (ONE) MEASURE OF ACCURACY

*Overvotes* + *Undervotes* 

Turnout