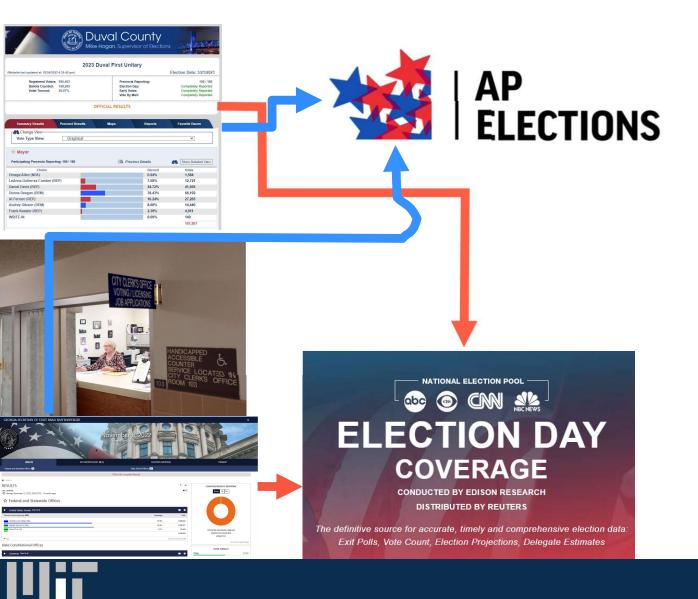

# Challenges to Accuracy

++•••

\*\*\*

++•••

| + | + | ۲ | 0 |  |
|---|---|---|---|--|
| ÷ | + | ۲ | ۲ |  |
| ۲ | • | ۲ | ۰ |  |

| 2012 Census of Governments<br>The Many Layers of American Government |                   |        |
|----------------------------------------------------------------------|-------------------|--------|
|                                                                      | States + D.C.     | 51     |
|                                                                      | Counties          | 3,031  |
|                                                                      | Municipalities    | 19,519 |
|                                                                      | Towns/townships   | 16,360 |
|                                                                      | Special districts | 38,266 |
|                                                                      | School districts  | 12,880 |
|                                                                      | Total             | 90,107 |
|                                                                      |                   |        |