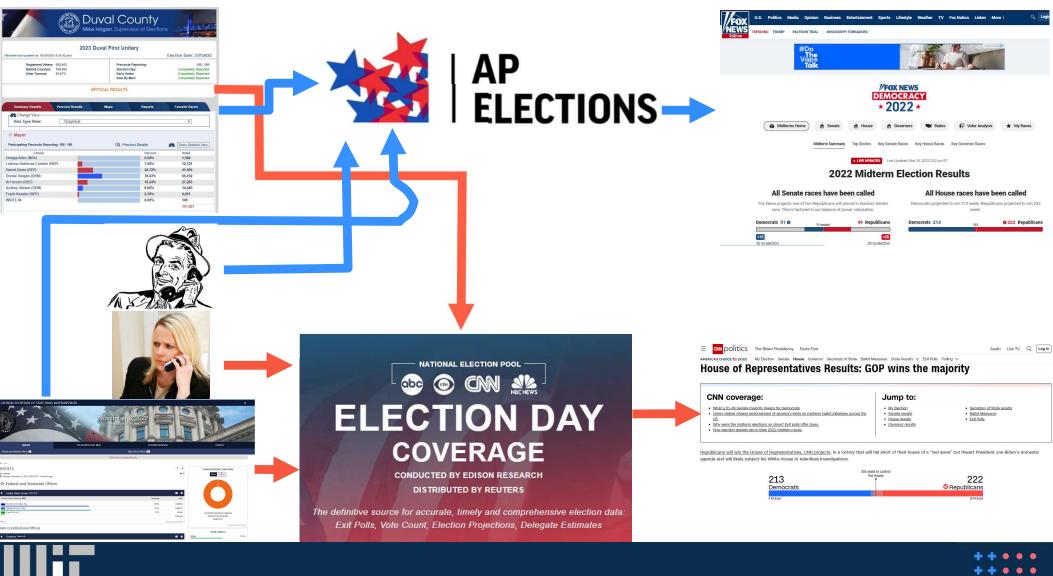

# Challenges to Accuracy

++•••

\*\*\*

++•••

| + | + | ۲ | 0 |  |
|---|---|---|---|--|
| ÷ | + | ۲ | ۲ |  |
| ۲ | • | ۲ | ۰ |  |

| 2012 Census of Governments<br>The Many Layers of American Government |                   |        |
|----------------------------------------------------------------------|-------------------|--------|
|                                                                      | States + D.C.     | 51     |
|                                                                      | Counties          | 3,031  |
|                                                                      | Municipalities    | 19,519 |
|                                                                      | Towns/townships   | 16,360 |
|                                                                      | Special districts | 38,266 |
|                                                                      | School districts  | 12,880 |
|                                                                      | Total             | 90,107 |
|                                                                      |                   |        |