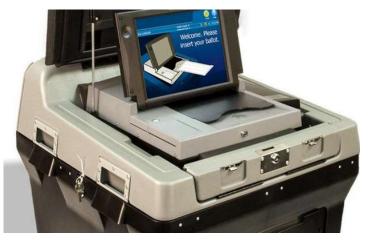

stricts give 415 Republican<br/>sean over 1859.</li> <li>SEXEGA COURTValento, 25 anglority for Fusion.</li> <li>VATUS COURTPalmyra, Lincola, 67 majority y<br/>Marton, Lingola 36 maiority. Macaden, Lincola 48</li> </ul> | 6 ; Bell, 1.<br>Huntington-Lincoln, 150; Breckinridge, 121 ; Doug-<br>lns, 19 ; Bell, 8.<br>Westom-Lincoln, 55 ; Breckinridge, 99 ; Douglas,<br>1 ; Bell, 2.                                                                                              | hops not more than once in a lifetime. And whether<br>they were Republicans or Fusionists, they wont in<br>work with a will. The clouds were dispetiled; the<br>sum rhome forth as a beneficent sum should where or<br>such an occasion, and a general good time |



1.2



| ++•••<br>++••• |
|----------------|
|                |



| ++ • • • • • • • • • • • • • • • • • • |
|----------------------------------------|
|                                        |













- . . . . .

|                                                                                                                                          | Mike                           | Hogan, Supe         | ervisor of Election                              | s and dealers                                                                  |
|------------------------------------------------------------------------------------------------------------------------------------------|--------------------------------|---------------------|--------------------------------------------------|---------------------------------------------------------------------