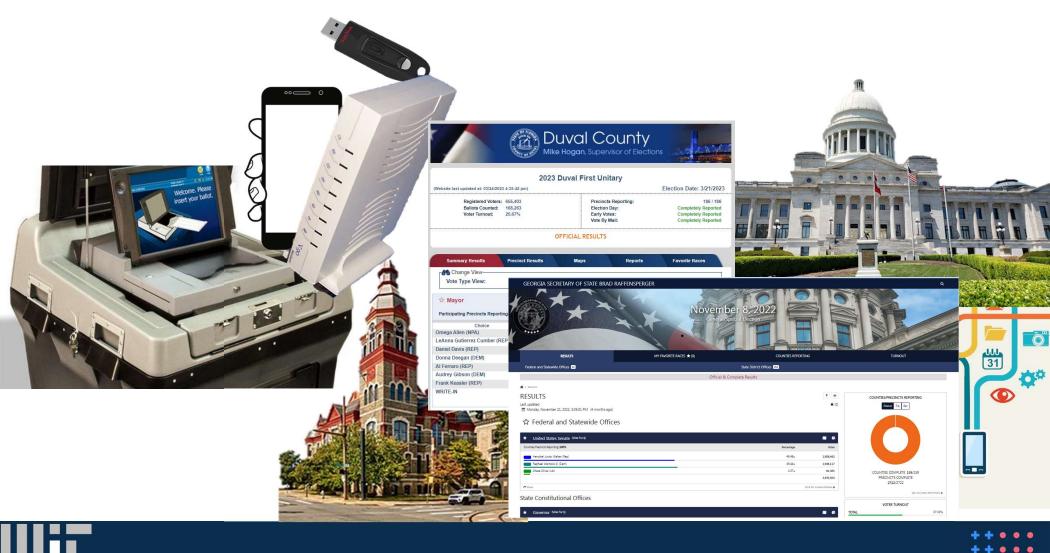

# Challenges to Accuracy

++•••

\*\*\*

++•••

| + | + | ۲ | 0 |  |
|---|---|---|---|--|
| ÷ | + | ۲ | ۲ |  |
| ۲ | • | ۲ | ۰ |  |

| 2012 Census of Governments<br>The Many Layers of American Government |                   |        |
|----------------------------------------------------------------------|-------------------|--------|
|                                                                      | States + D.C.     | 51     |
|                                                                      | Counties          | 3,031  |
|                                                                      | Municipalities    | 19,519 |
|                                                                      | Towns/townships   | 16,360 |
|                                                                      | Special districts | 38,266 |
|                                                                      | School districts  | 12,880 |
|                                                                      | Total             | 90,107 |
|                                                                      |                   |        |

# JASPER COUNTY, IOWA, 2020

### Federal

- President & Vice President
- Senator
- House of Representatives

#### State

- Senator
- State Supreme Court Justice Retention (4)
- Appeals Court Judge Retention (6)
- District Court Judge Retention (6)
- Ballot Question

#### County

- Supervisor
- Auditor
- Sheriff
- Soil & Water Conservation Board (4)
- Agriculture Extension Council (5)

#### Local

• Township Trustees

### Total Choices: 34

| ֥ |  |
|---|--|
|   |  |

Did you move from another city or area within this country in the past five years? Percentage answering yes

Source: https://news.gallup.com/poll/162488/381-million-adults-worldwide-migrate-within-