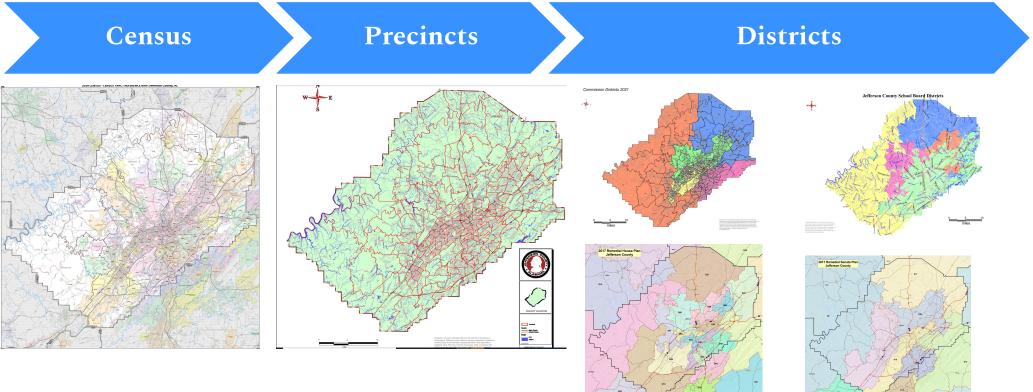

# DISTRICTING

### Voting Tabulation Districts (Precincts)

| Precinct A | Precinct C Precinct I Precinct L       |  |
|------------|----------------------------------------|--|
|            | Precinct H<br>Precinct F               |  |
| Precinct B | Precinct D<br>Precinct J<br>Precinct M |  |
|            | Precinct E Precinct K                  |  |

### Congressional Districts

| + + • • • •<br>+ + • • •<br>• • • • • |
|---------------------------------------|
|                                       |

### State House Districts

### State Senate Districts

| + + • • • •<br>+ + • • •<br>• • • • • |
|---------------------------------------|
|                                       |

### County Commission Districts

| ++ • • • •<br>++ • • •<br>• • • • |
|-----------------------------------|
|                                   |

| ++••• |
|-------|
| ++••• |
|       |

## 6,372 precincts

++•••

6,372 precincts

8,624 district combos

6,372 precincts

8,624 district combos

42% of precincts have more than 1 district combo

++•