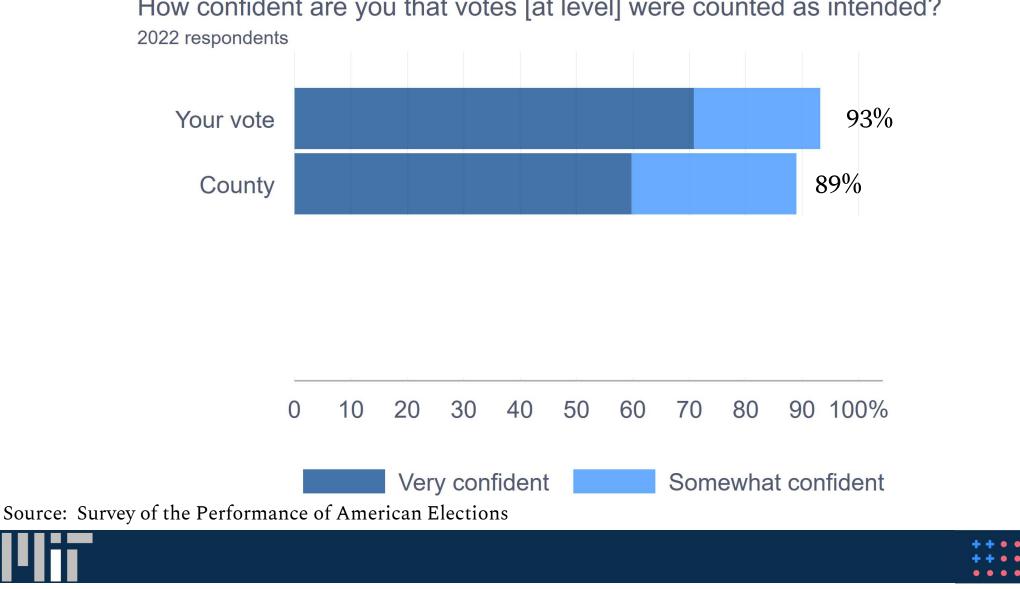

How confident are you that votes [at level] were counted as intended?

#### 2022 respondents 93% Your vote 89% County 85% State 10 20 30 90 100% 40 50 60 70 80 0 Somewhat confident Very confident Source: Survey of the Performance of American Elections

How confident are you that votes [at level] were counted as intended?

#### How confident are you that votes [at level] were counted as intended? 2022 respondents

++•••