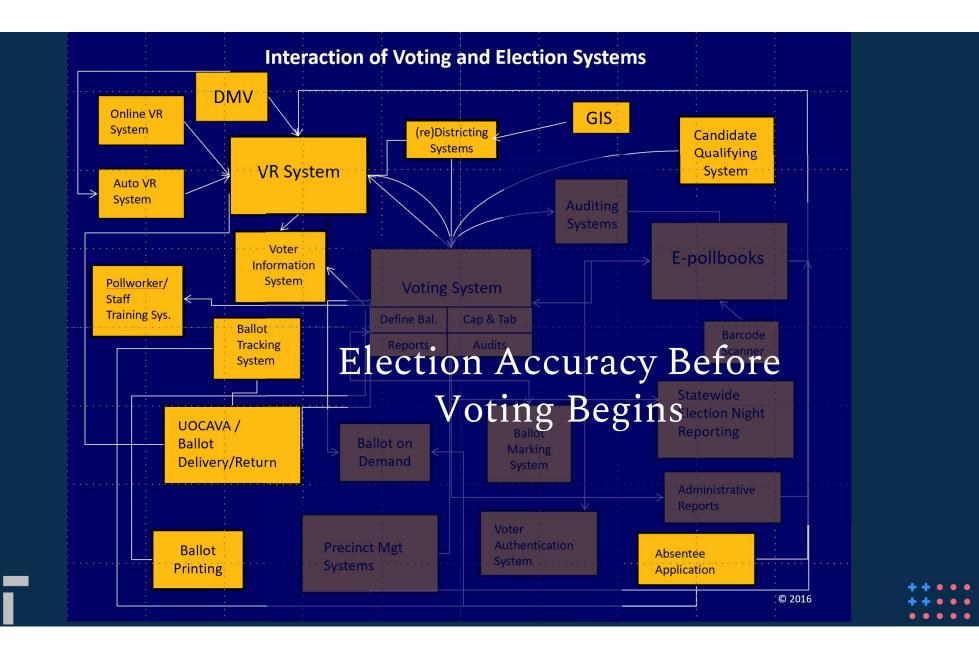

## THE PROBLEMS

+ The traditional way of drawing maps and translating maps to updated voting files was manual and error-prone.

# THE PROBLEMS

+ The traditional way of drawing maps and translating maps to updated voting files was manual and error-prone.

+ Geographic Information Systems make keeping track of voters and geographies more streamlined and less error-prone.