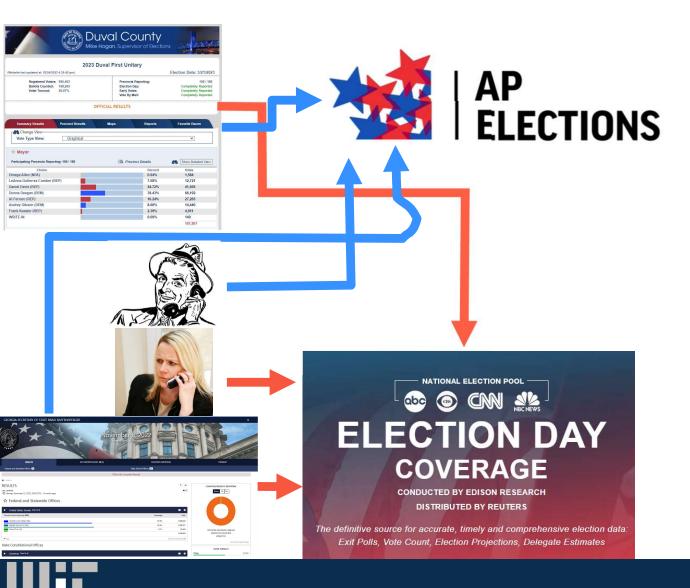

# Challenges to Accuracy

++•••

\*\*\*

++•••

| + | + | ۲ | 0 |  |
|---|---|---|---|--|
| ÷ | + | ۲ | ۲ |  |
| ۲ | • | ۲ | ۰ |  |

| 2012 Census of Governments<br>The Many Layers of American Government |                   |        |
|----------------------------------------------------------------------|-------------------|--------|
|                                                                      | States + D.C.     | 51     |
|                                                                      | Counties          | 3,031  |
|                                                                      | Municipalities    | 19,519 |
|                                                                      | Towns/townships   | 16,360 |
|                                                                      | Special districts | 38,266 |
|                                                                      | School districts  | 12,880 |
|                                                                      | Total             | 90,107 |
|                                                                      |                   |        |