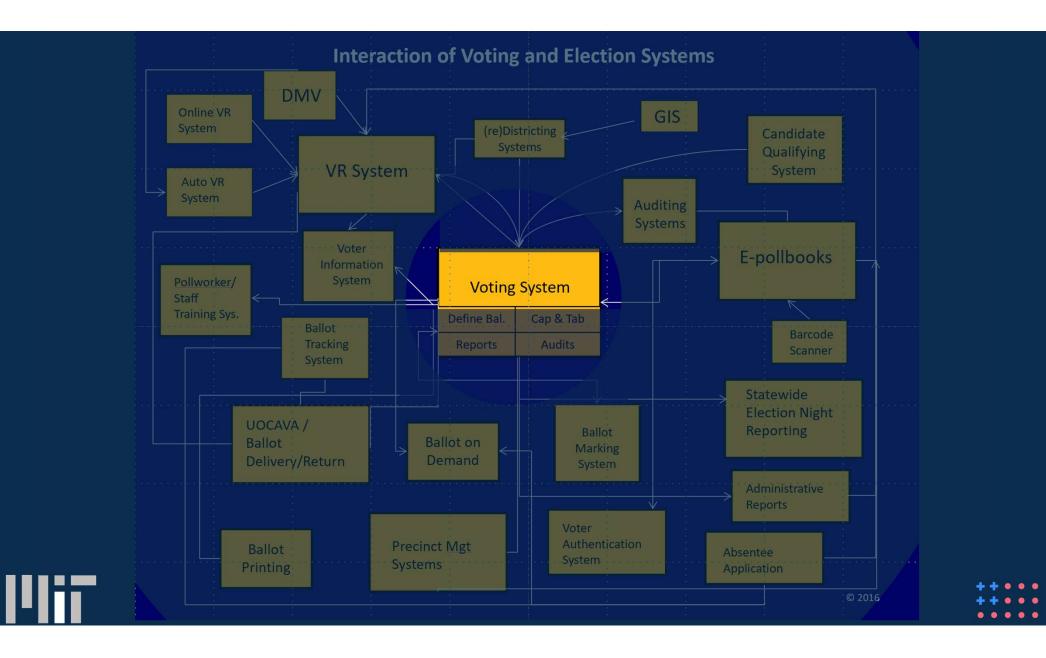

## THE PROBLEMS

+ The traditional way of drawing maps and translating maps to updated voting files was manual and error-prone.

# THE PROBLEMS

+ The traditional way of drawing maps and translating maps to updated voting files was manual and error-prone.

+ Geographic Information Systems make keeping track of voters and geographies more streamlined and less error-prone.