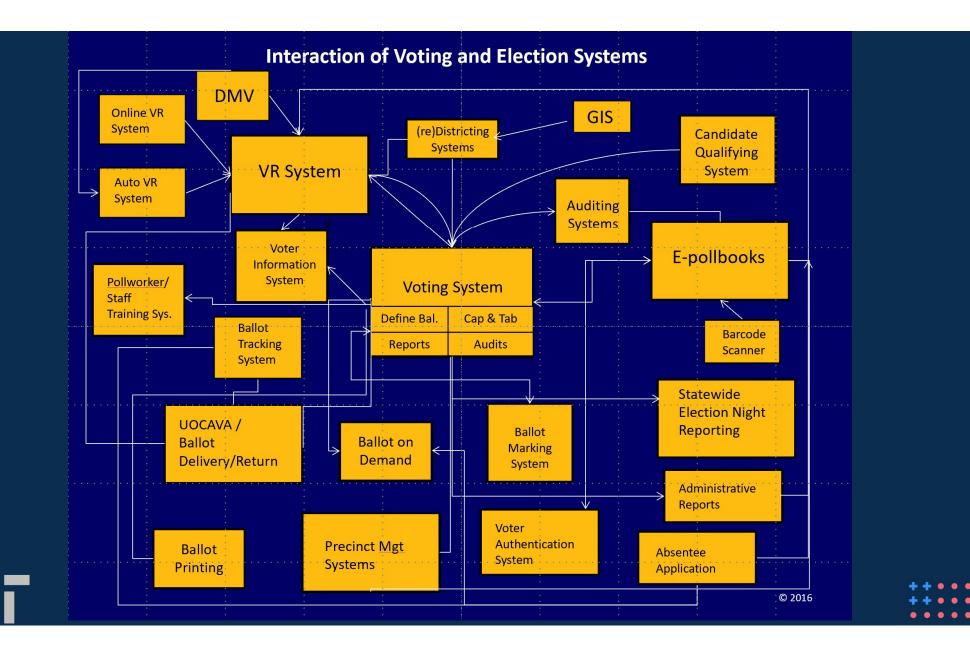

## THE PROBLEMS

+ The traditional way of drawing maps and translating maps to updated voting files was manual and error-prone.

# THE PROBLEMS

+ The traditional way of drawing maps and translating maps to updated voting files was manual and error-prone.

+ Geographic Information Systems make keeping track of voters and geographies more streamlined and less error-prone.