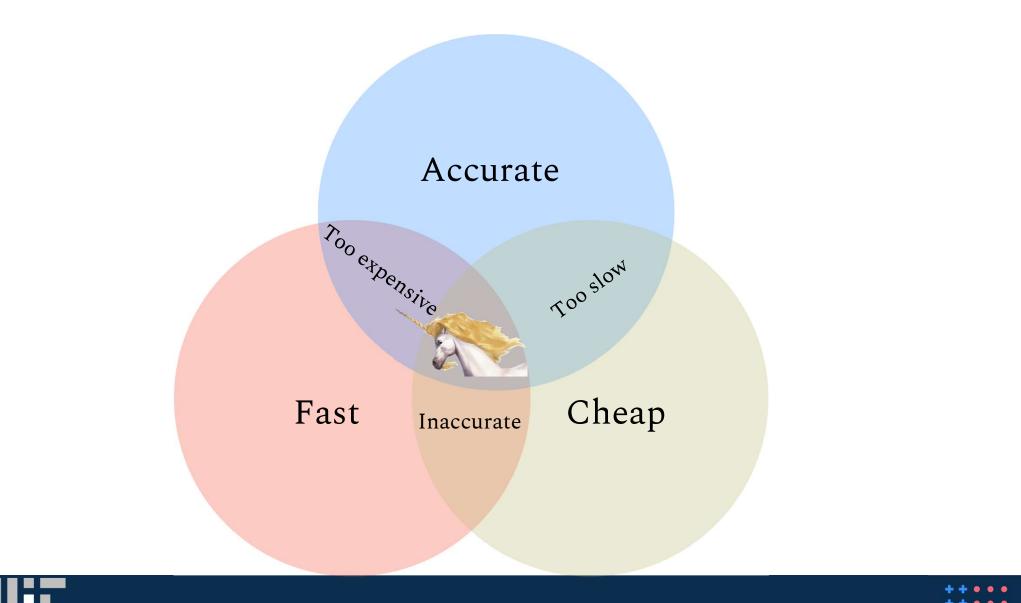

# ACCURACY IN ELECTIONS

Kenan Sahin Distinguished Professor of Political Science

| + | ÷ | • | 0 | • |
|---|---|---|---|---|
| + | ÷ | ۲ | ۲ | ۲ |
| ۲ | ۰ | ۲ | ۰ | • |

Kenan Sahin Distinguished Professor of Political Science