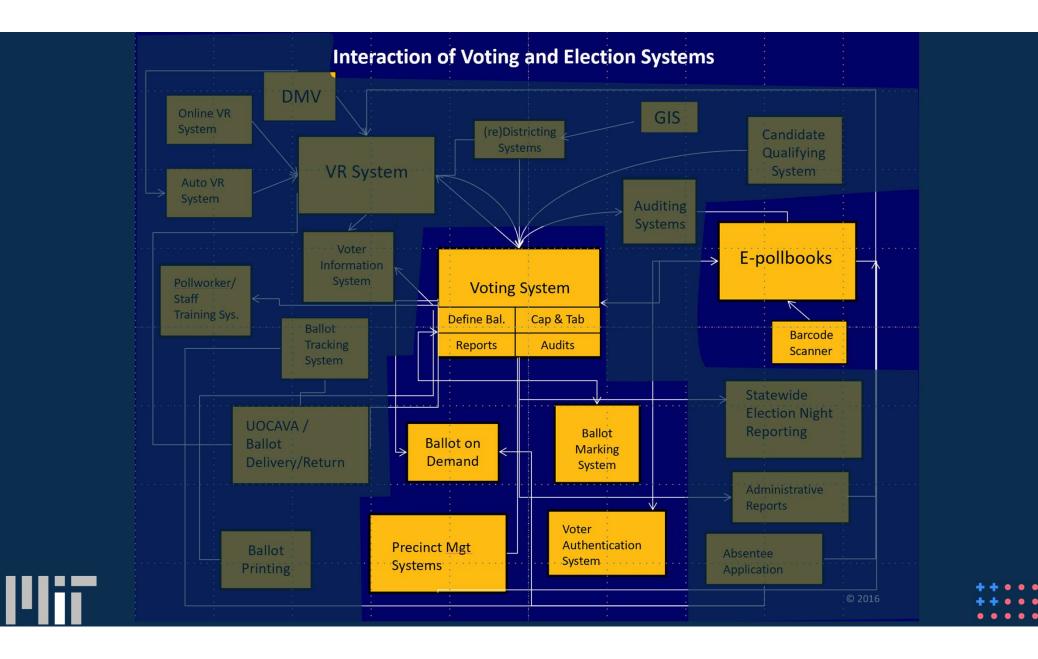

## THE PROBLEMS

+ The traditional way of drawing maps and translating maps to updated voting files was manual and error-prone.

# THE PROBLEMS

+ The traditional way of drawing maps and translating maps to updated voting files was manual and error-prone.

+ Geographic Information Systems make keeping track of voters and geographies more streamlined and less error-prone.